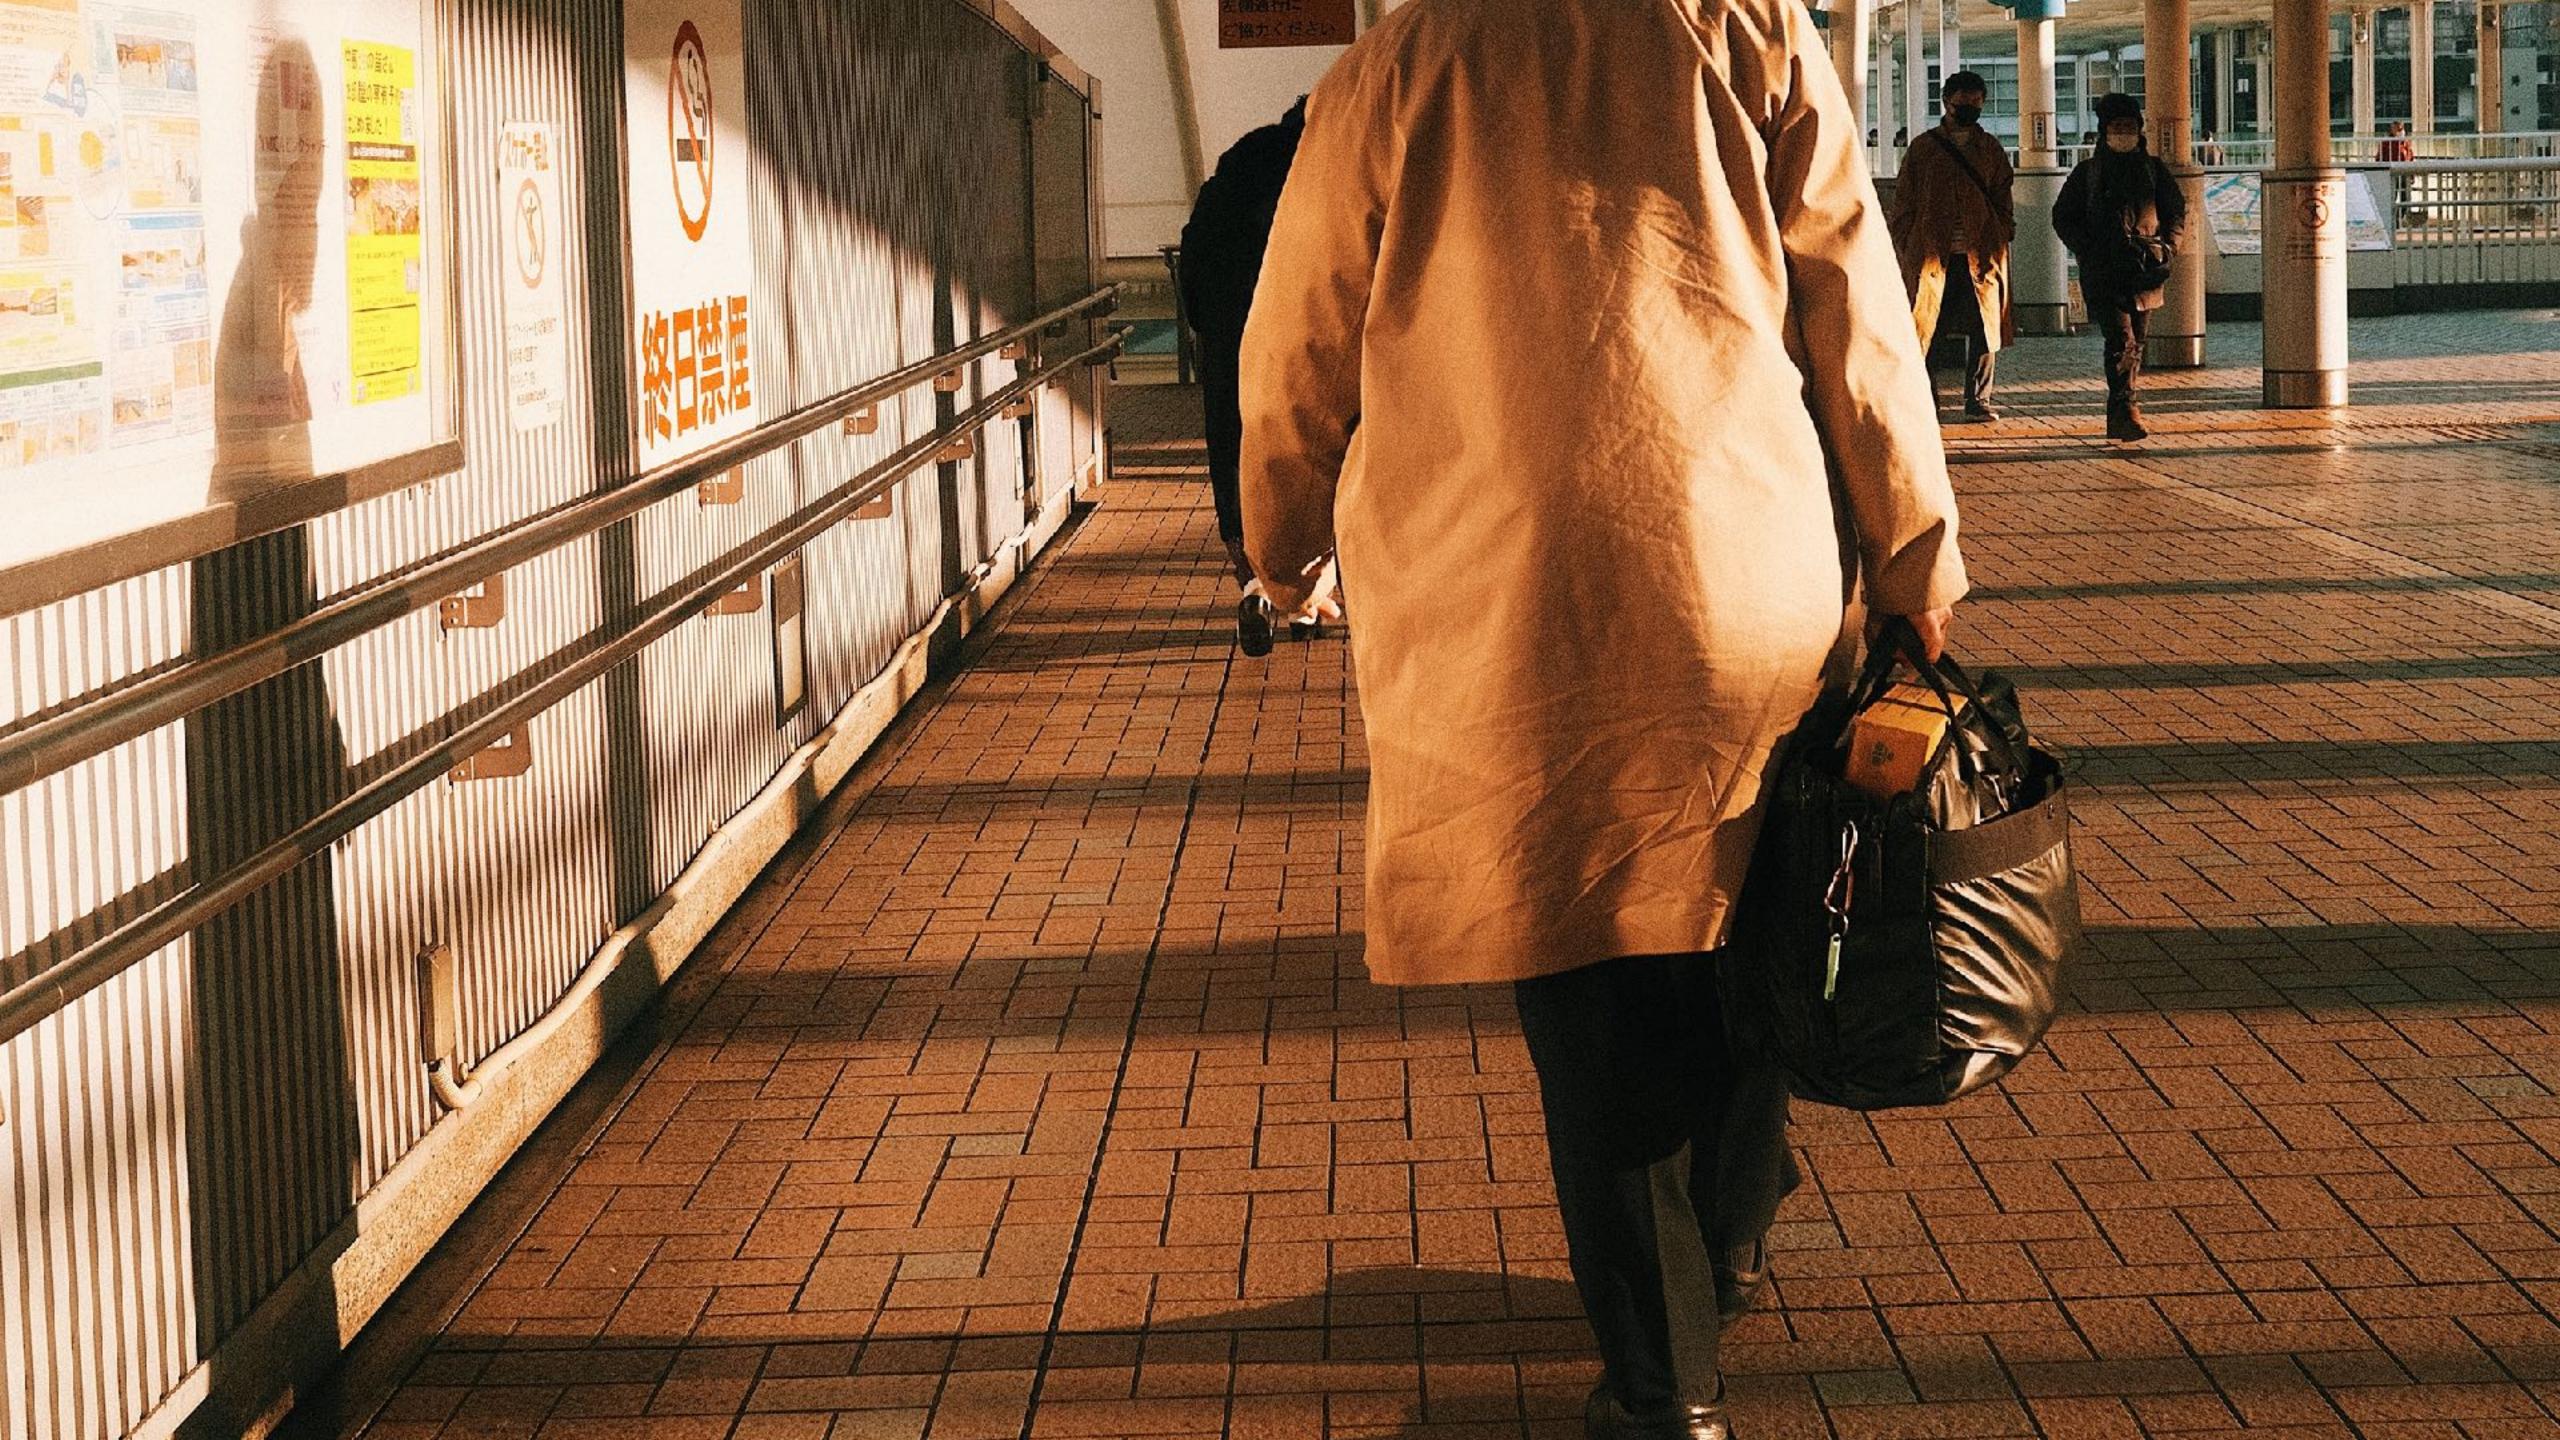

## 14.02.22

all of these photos are from the last week, weekend. there is tokyo as seen from under umbrellas..... sushi, sun, shadows, colors, e-cigarettes, smoking room and lipsticks.

there is also a search for the perfect bowl of ramen in a [very] cold winter night. and a sequence so close to my neighbor's bowl-that you can almost hear the slurping.

there's also a lot of waiting.

a woman in the platform waiting for her train home. people waiting for texts, for the rain to stop, and for time to pass... and one of my very favorites came through: the waiting.