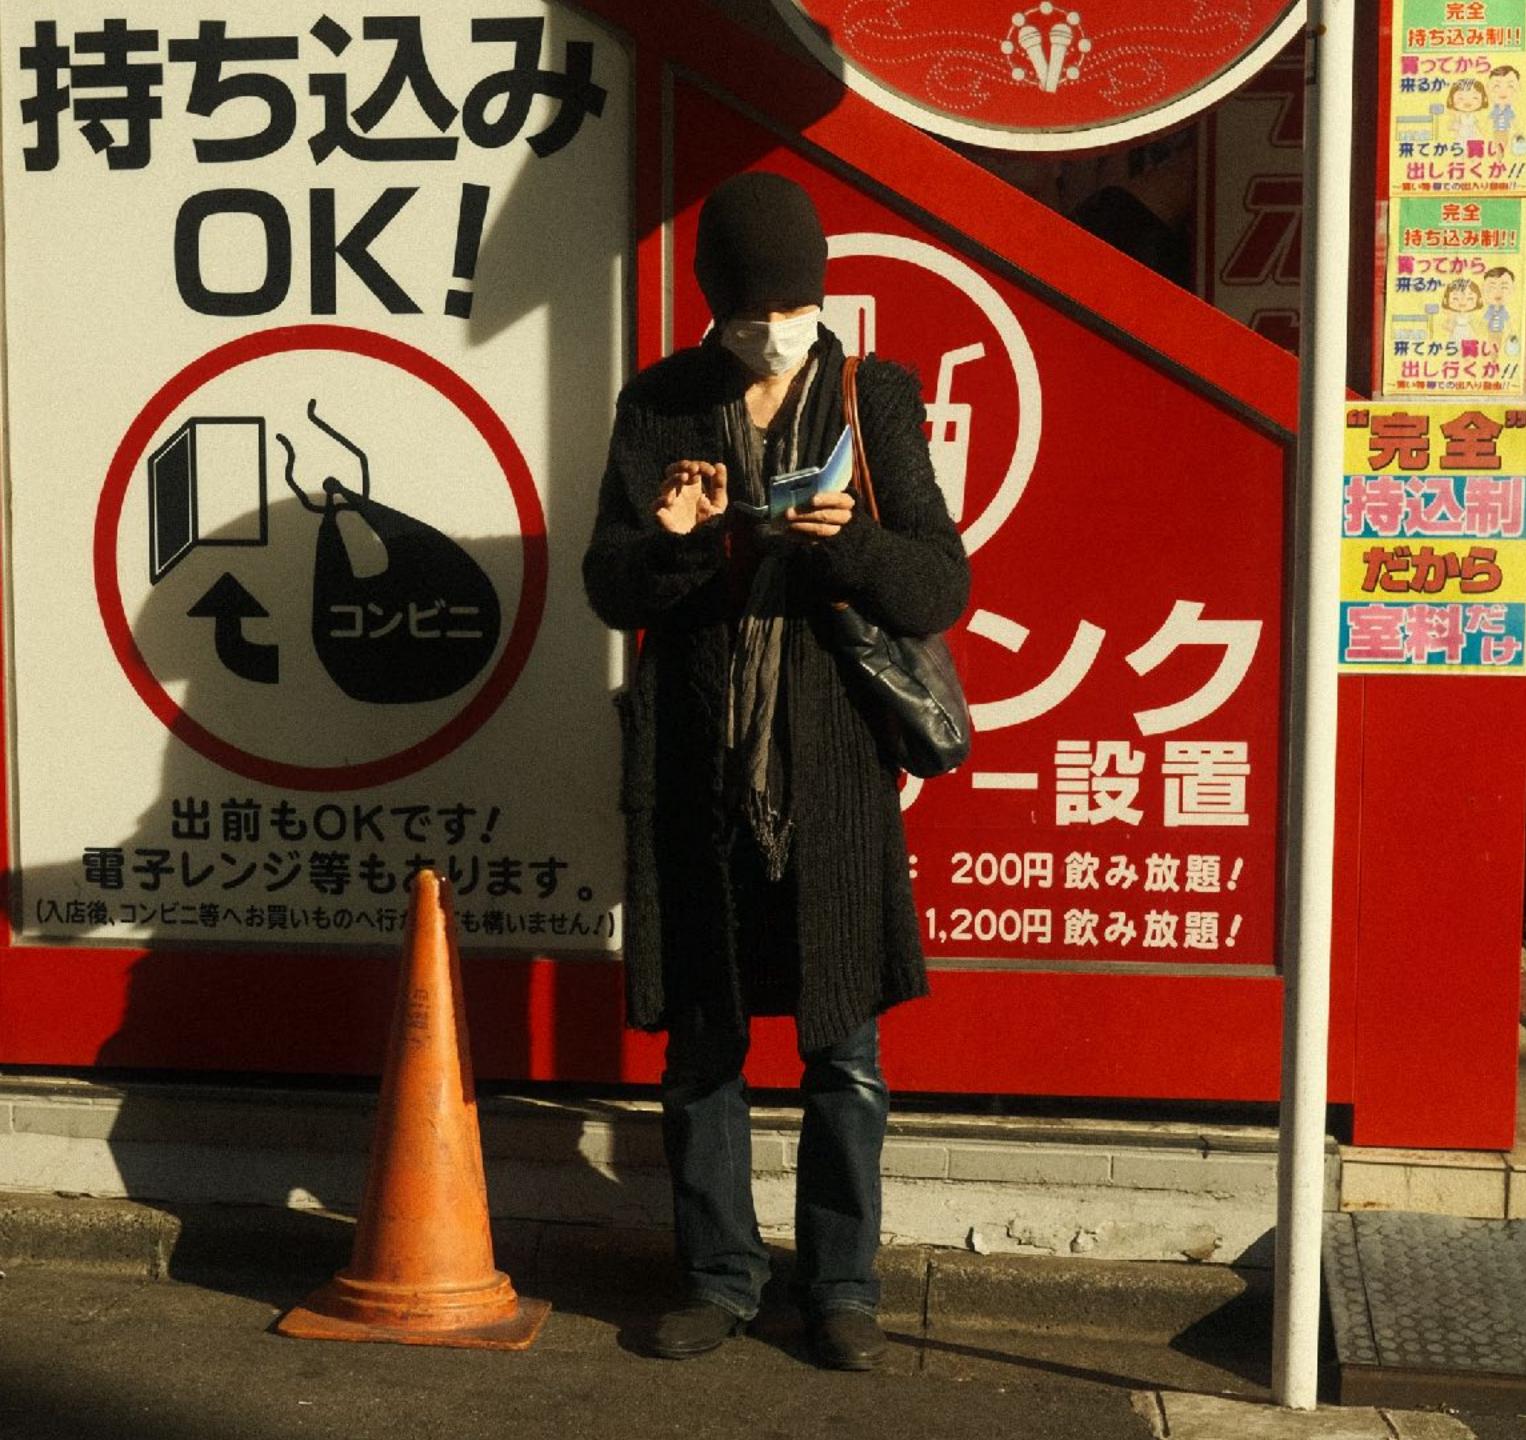

## 14.02.22

all of these photos are from the last week, weekend. there is tokyo as seen from under umbrellas..... sushi, sun, shadows, colors, e-cigarettes, smoking room and lipsticks.

there is also a search for the perfect bowl of ramen in a [very] cold winter night. and a sequence so close to my neighbor's bowl-that you can almost hear the slurping.

there's also a lot of waiting.

a woman in the platform waiting for her train home. people waiting for texts, for the rain to stop, and for time to pass... and one of my very favorites came through: the waiting.