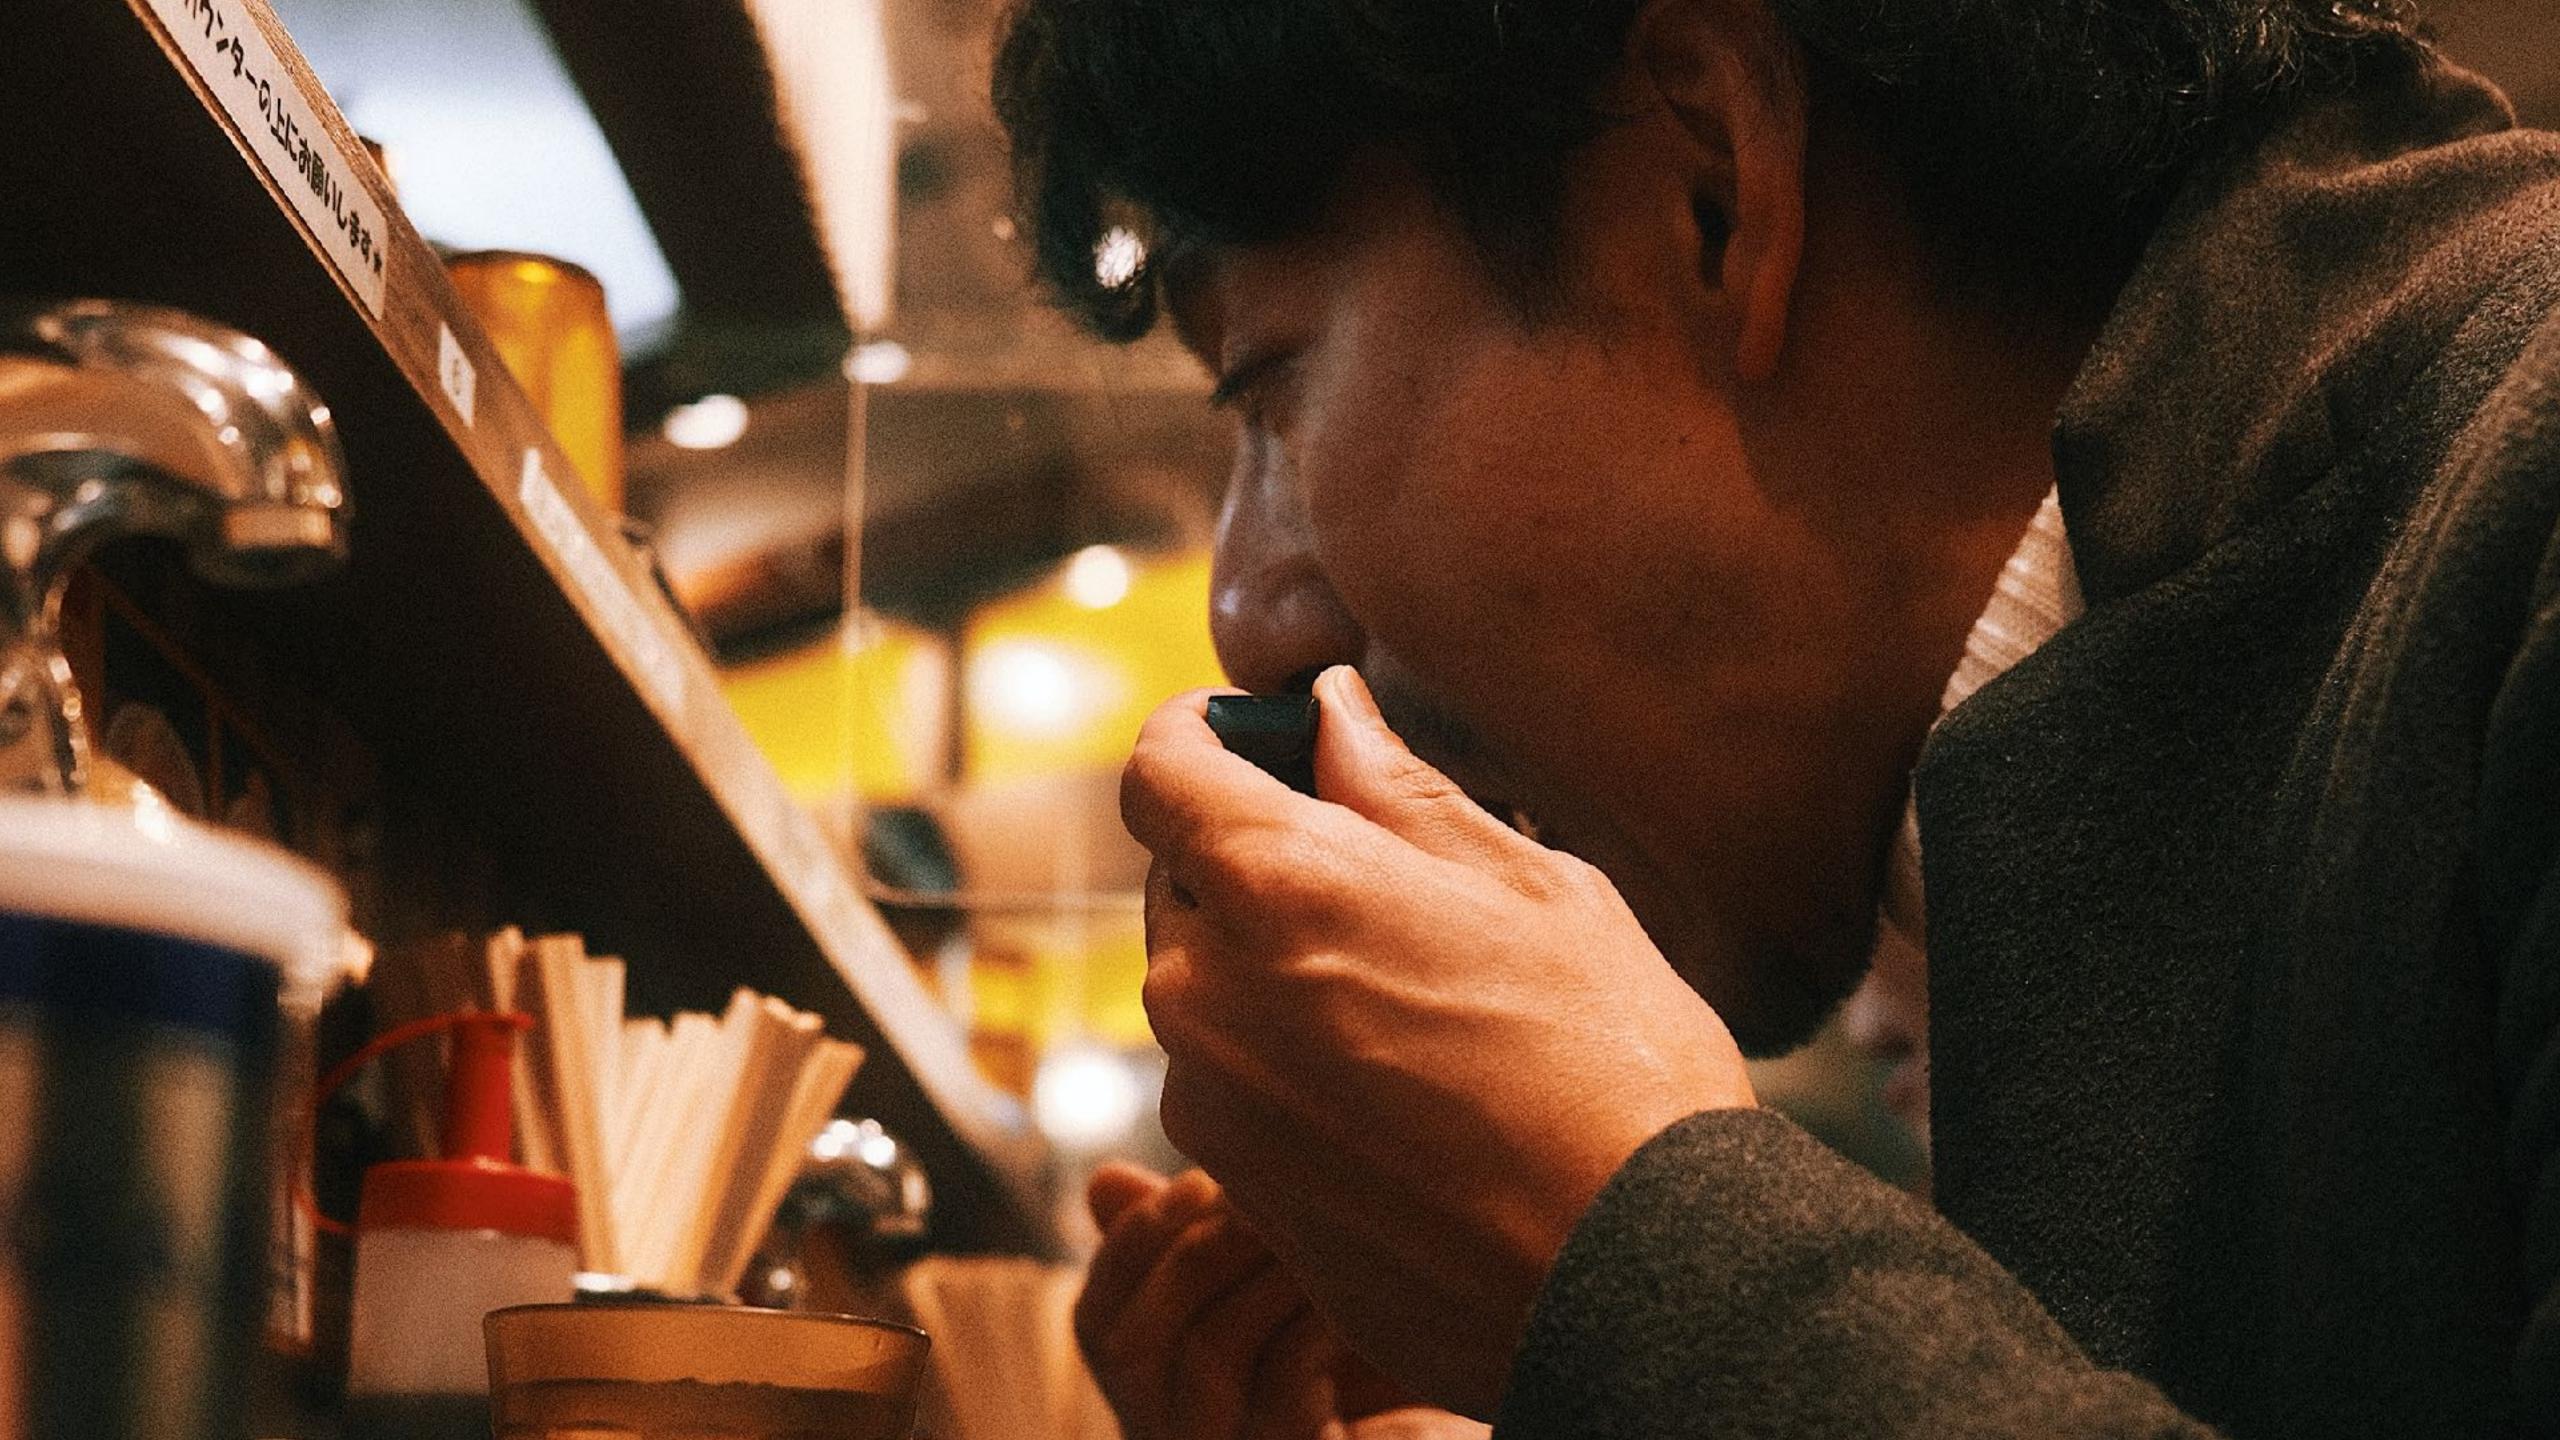

## 14.02.22

all of these photos are from the last week, weekend. there is tokyo as seen from under umbrellas..... sushi, sun, shadows, colors, e-cigarettes, smoking room and lipsticks.

there is also a search for the perfect bowl of ramen in a [very] cold winter night. and a sequence so close to my neighbor's bowl-that you can almost hear the slurping.