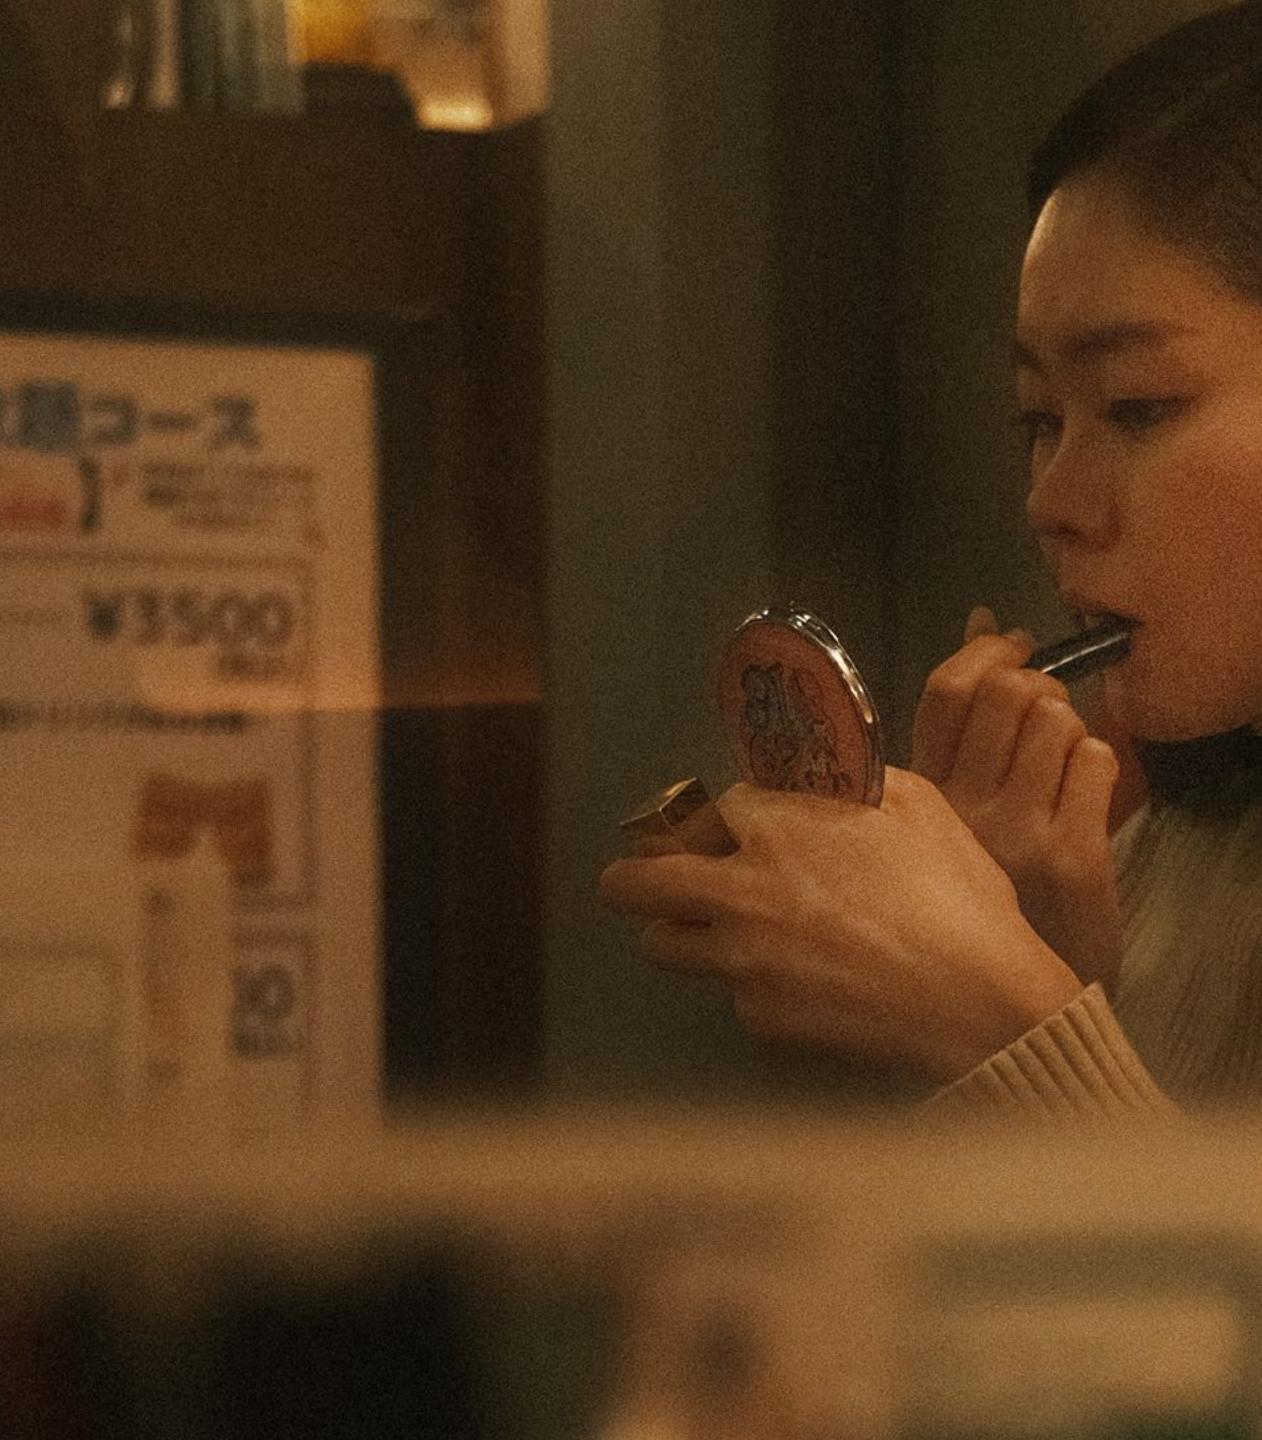

## 14.02.22

all of these photos are from the last week, weekend. there is tokyo as seen from under umbrellas..... sushi, sun, shadows, colors, e-cigarettes, smoking room and lipsticks.

there is also a search for the perfect bowl of ramen in a [very] cold winter night. and a sequence so close to my neighbor's bowl-that you can almost hear the slurping.