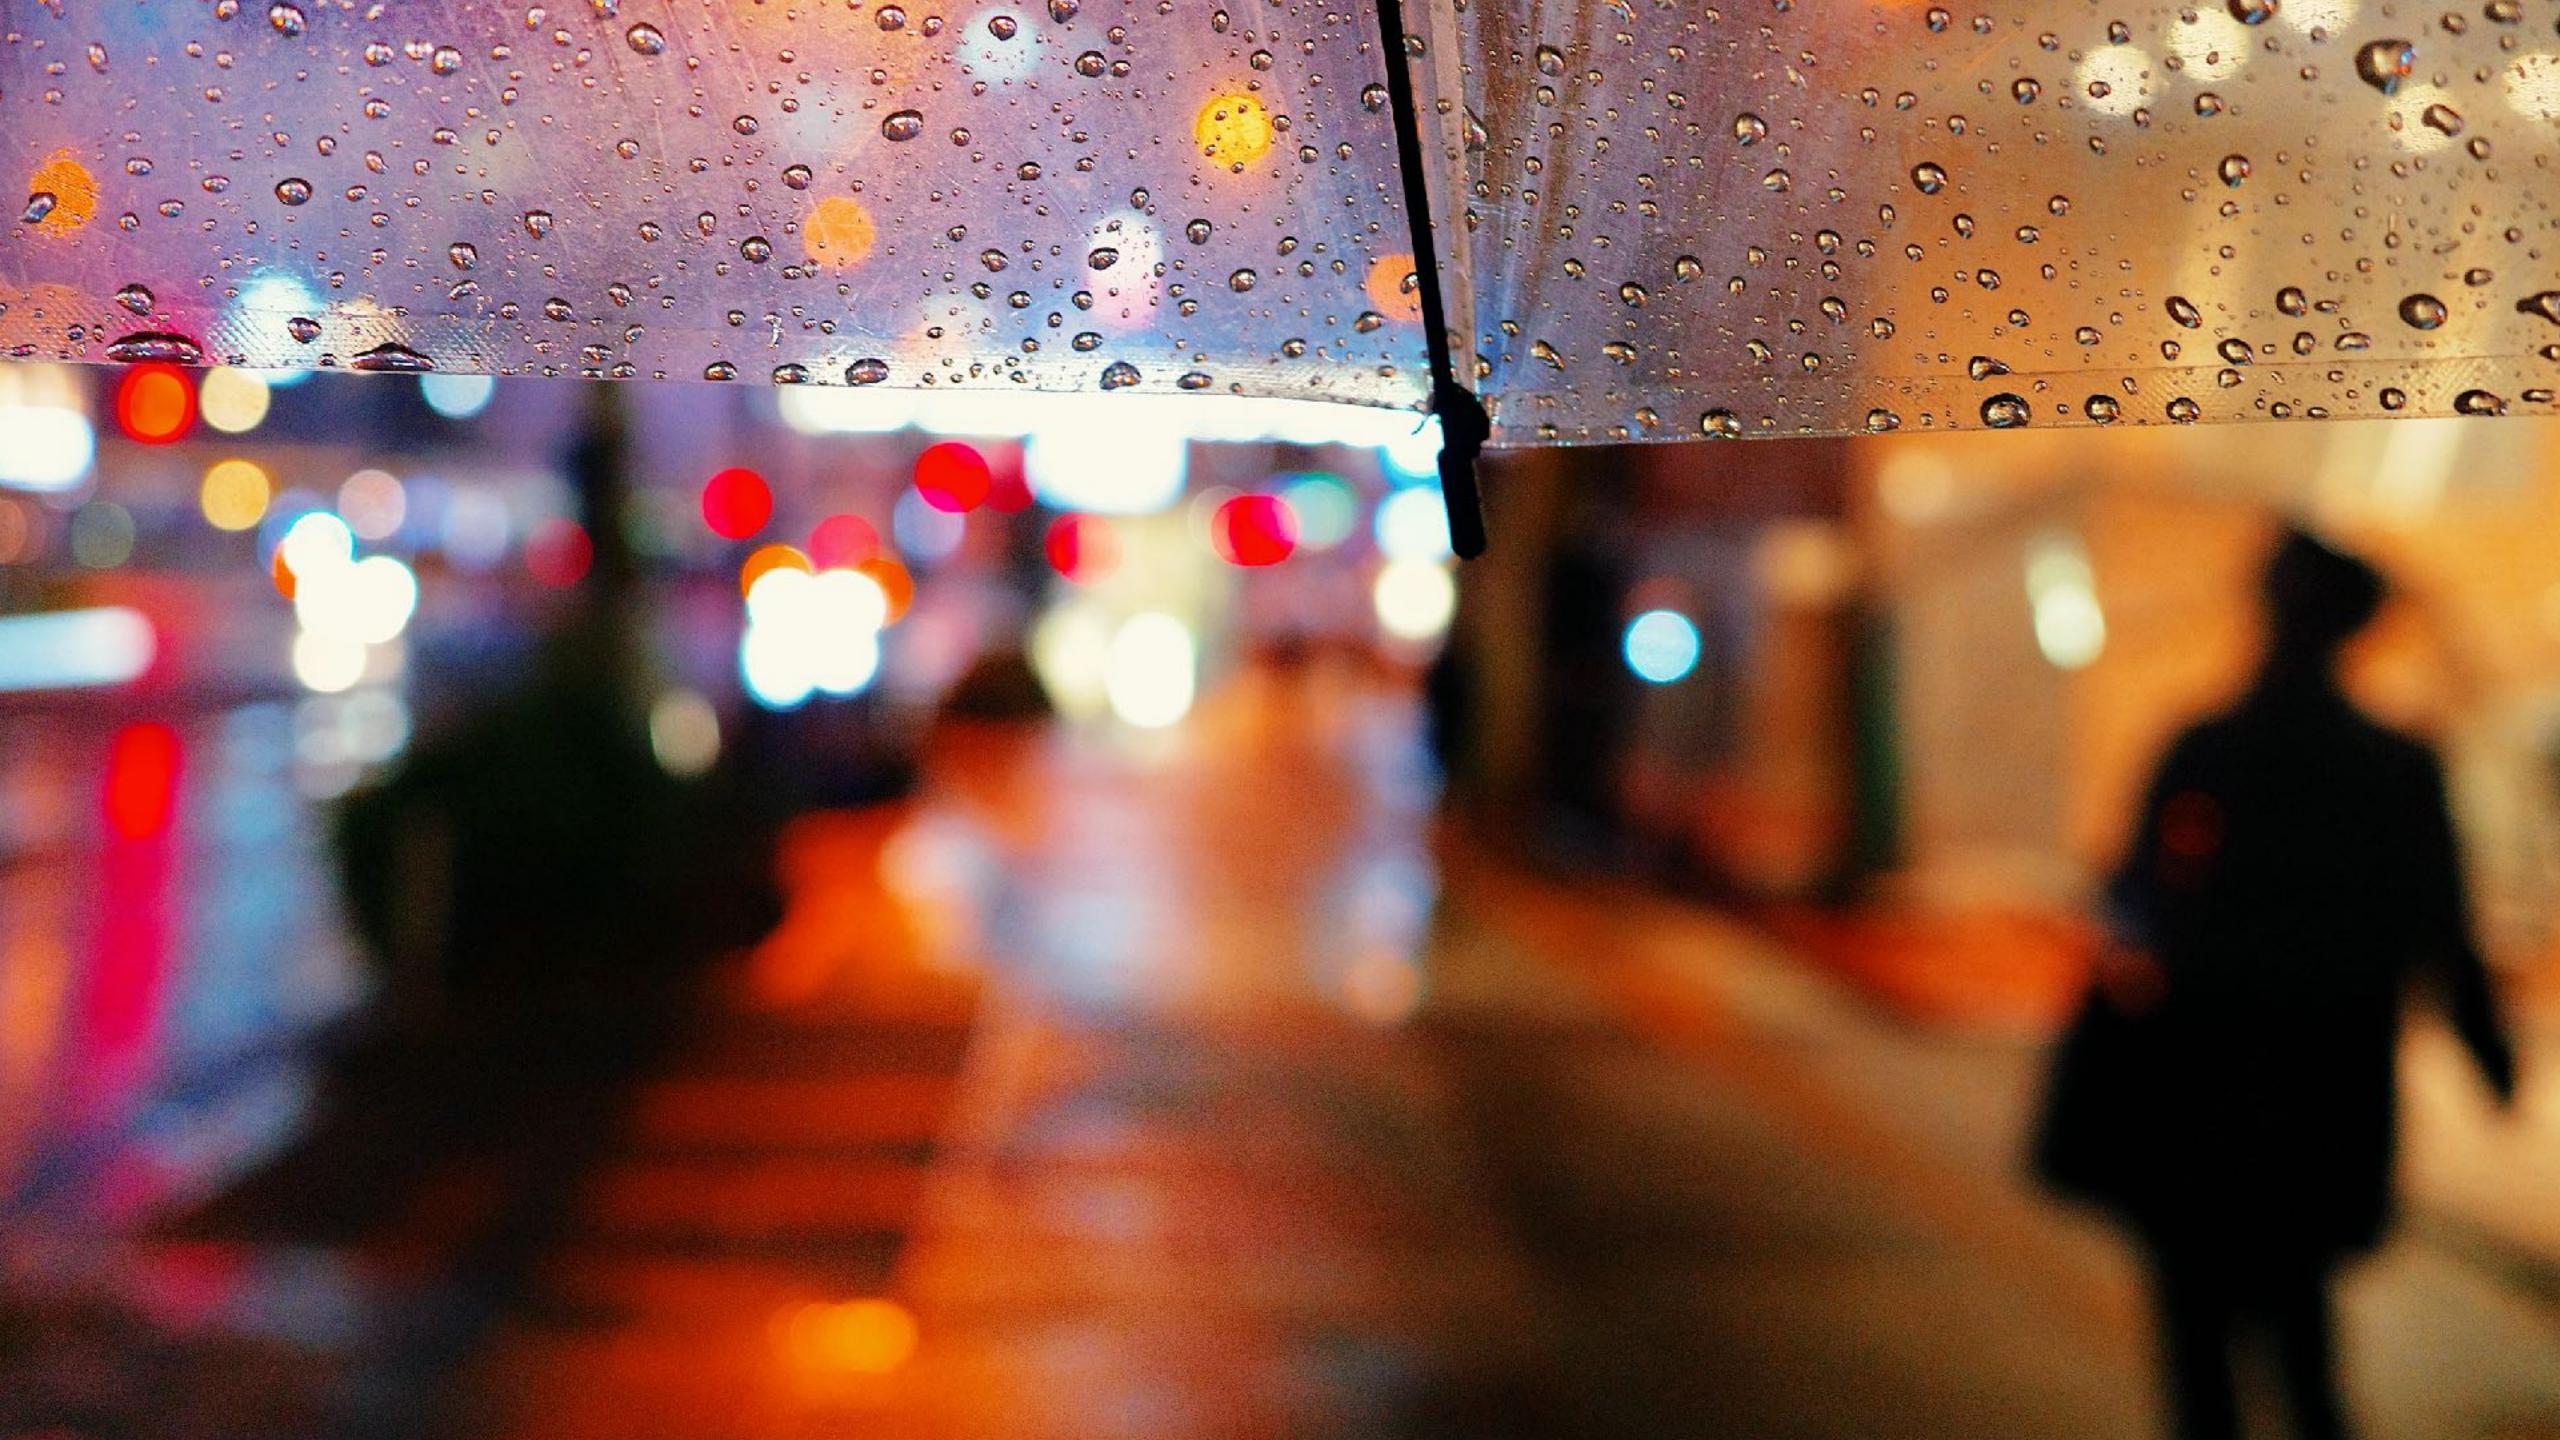

## 14.02.22

all of these photos are from the last week, weekend. there is tokyo as seen from under umbrellas..... sushi, sun, shadows, colors, e-cigarettes, smoking room and lipsticks.

there is also a search for the perfect bowl of ramen in a [very] cold winter night. and a sequence so close to my neighbor's bowl-that you can almost hear the slurping.

there's also a lot of waiting.

a woman in the platform waiting for her train home. people waiting for texts, for the rain to stop, and for time to pass... and one of my very favorites came through: the waiting.