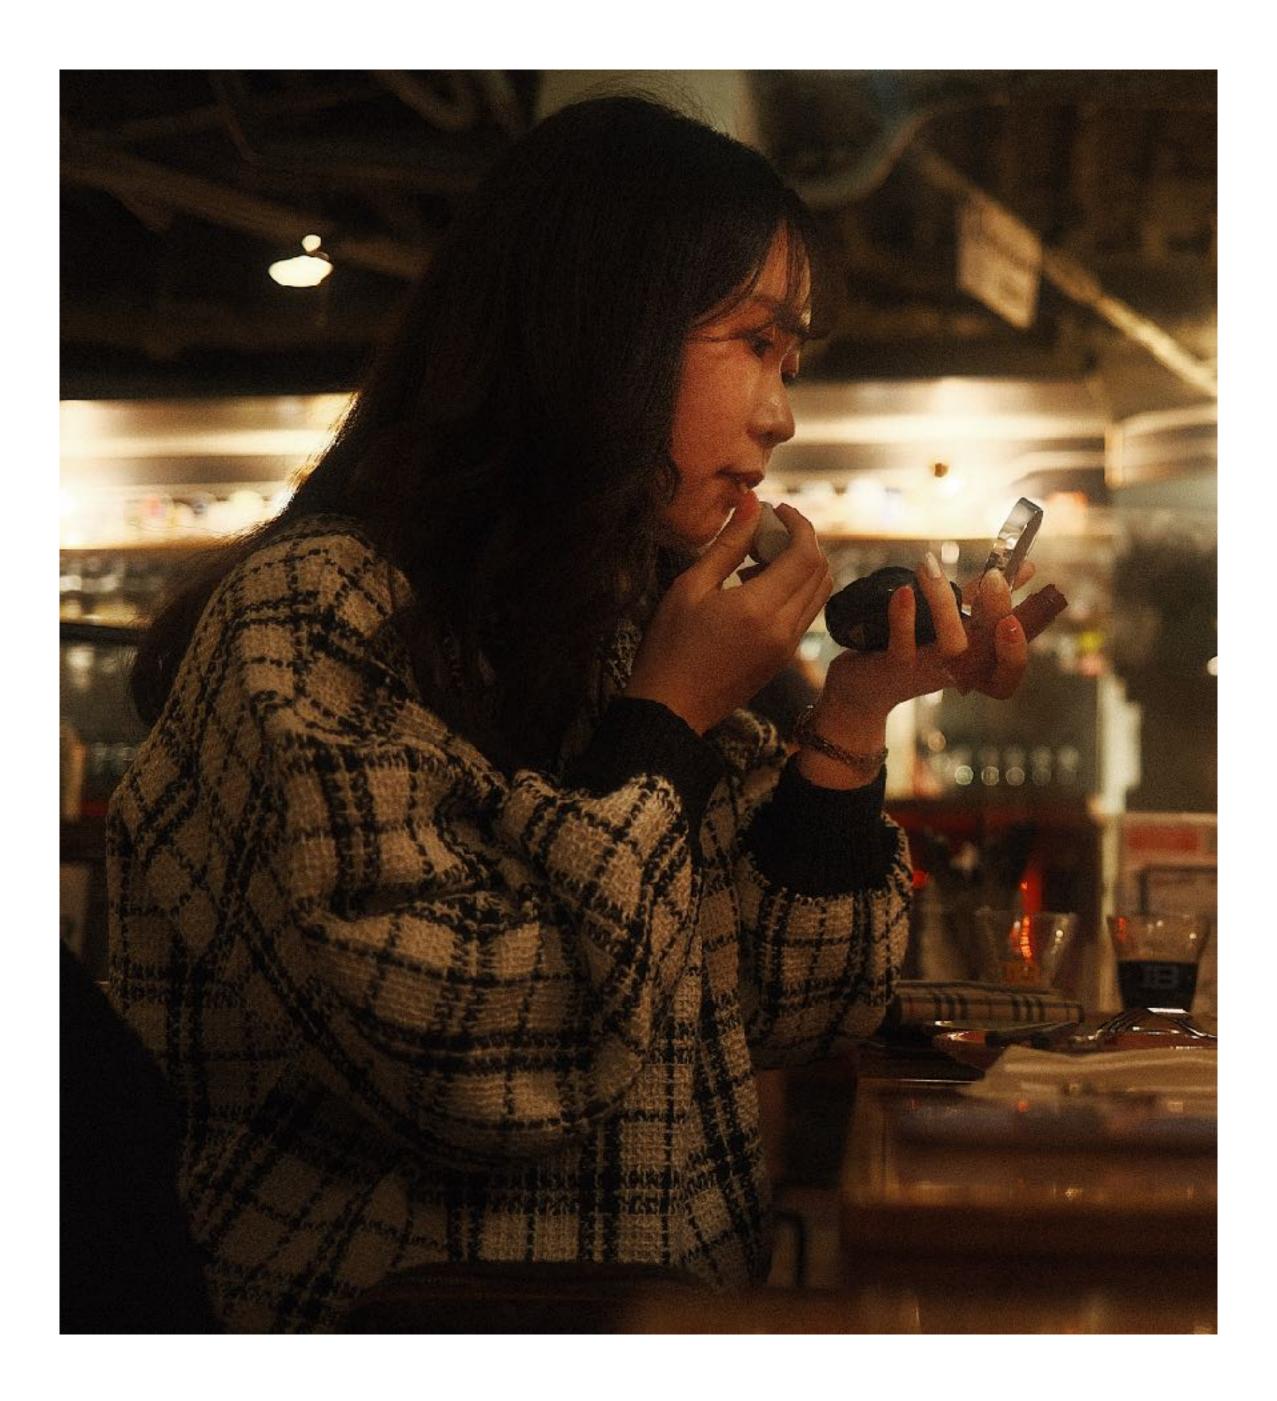

## 14.02.22

all of these photos are from the last week, weekend. there is tokyo as seen from under umbrellas..... sushi, sun, shadows, colors, e-cigarettes, smoking room and lipsticks.

there is also a search for the perfect bowl of ramen in a [very] cold winter night. and a sequence so close to my neighbor's bowl-that you can almost hear the slurping.