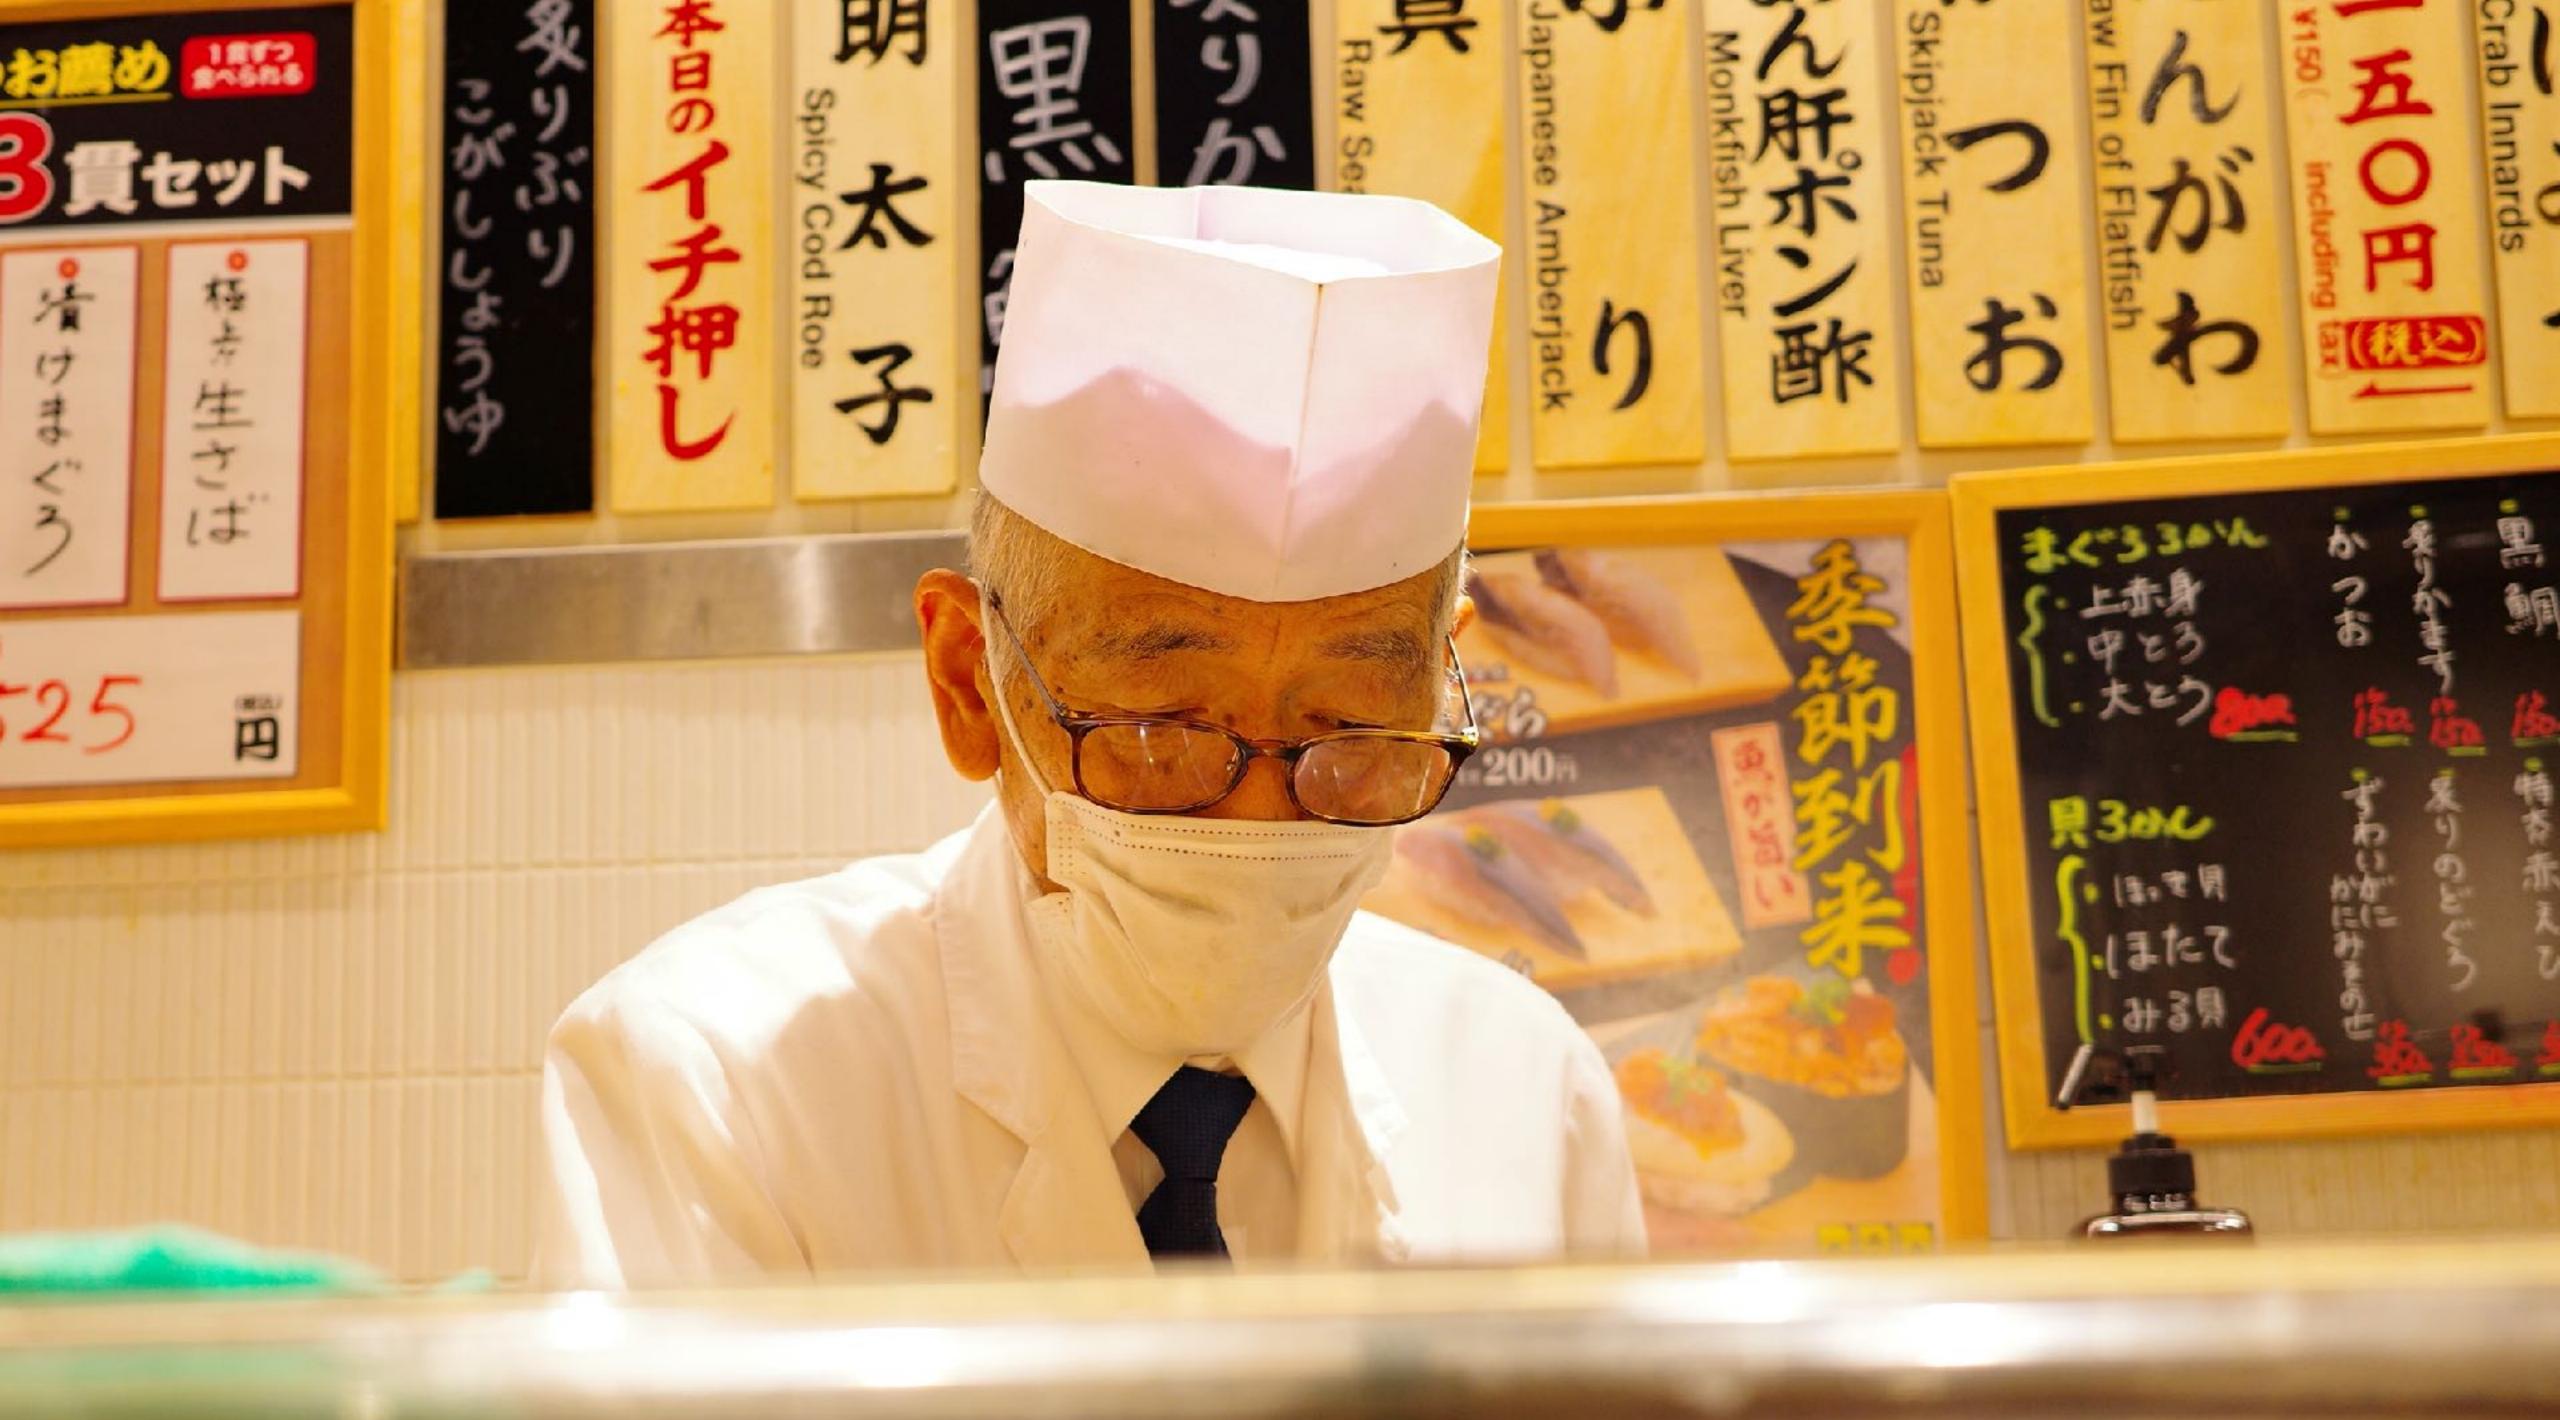

## 14.02.22

all of these photos are from the last week, weekend. there is tokyo as seen from under umbrellas..... sushi, sun, shadows, colors, e-cigarettes, smoking room and lipsticks.

there is also a search for the perfect bowl of ramen in a [very] cold winter night. and a sequence so close to my neighbor's bowl-that you can almost hear the slurping.