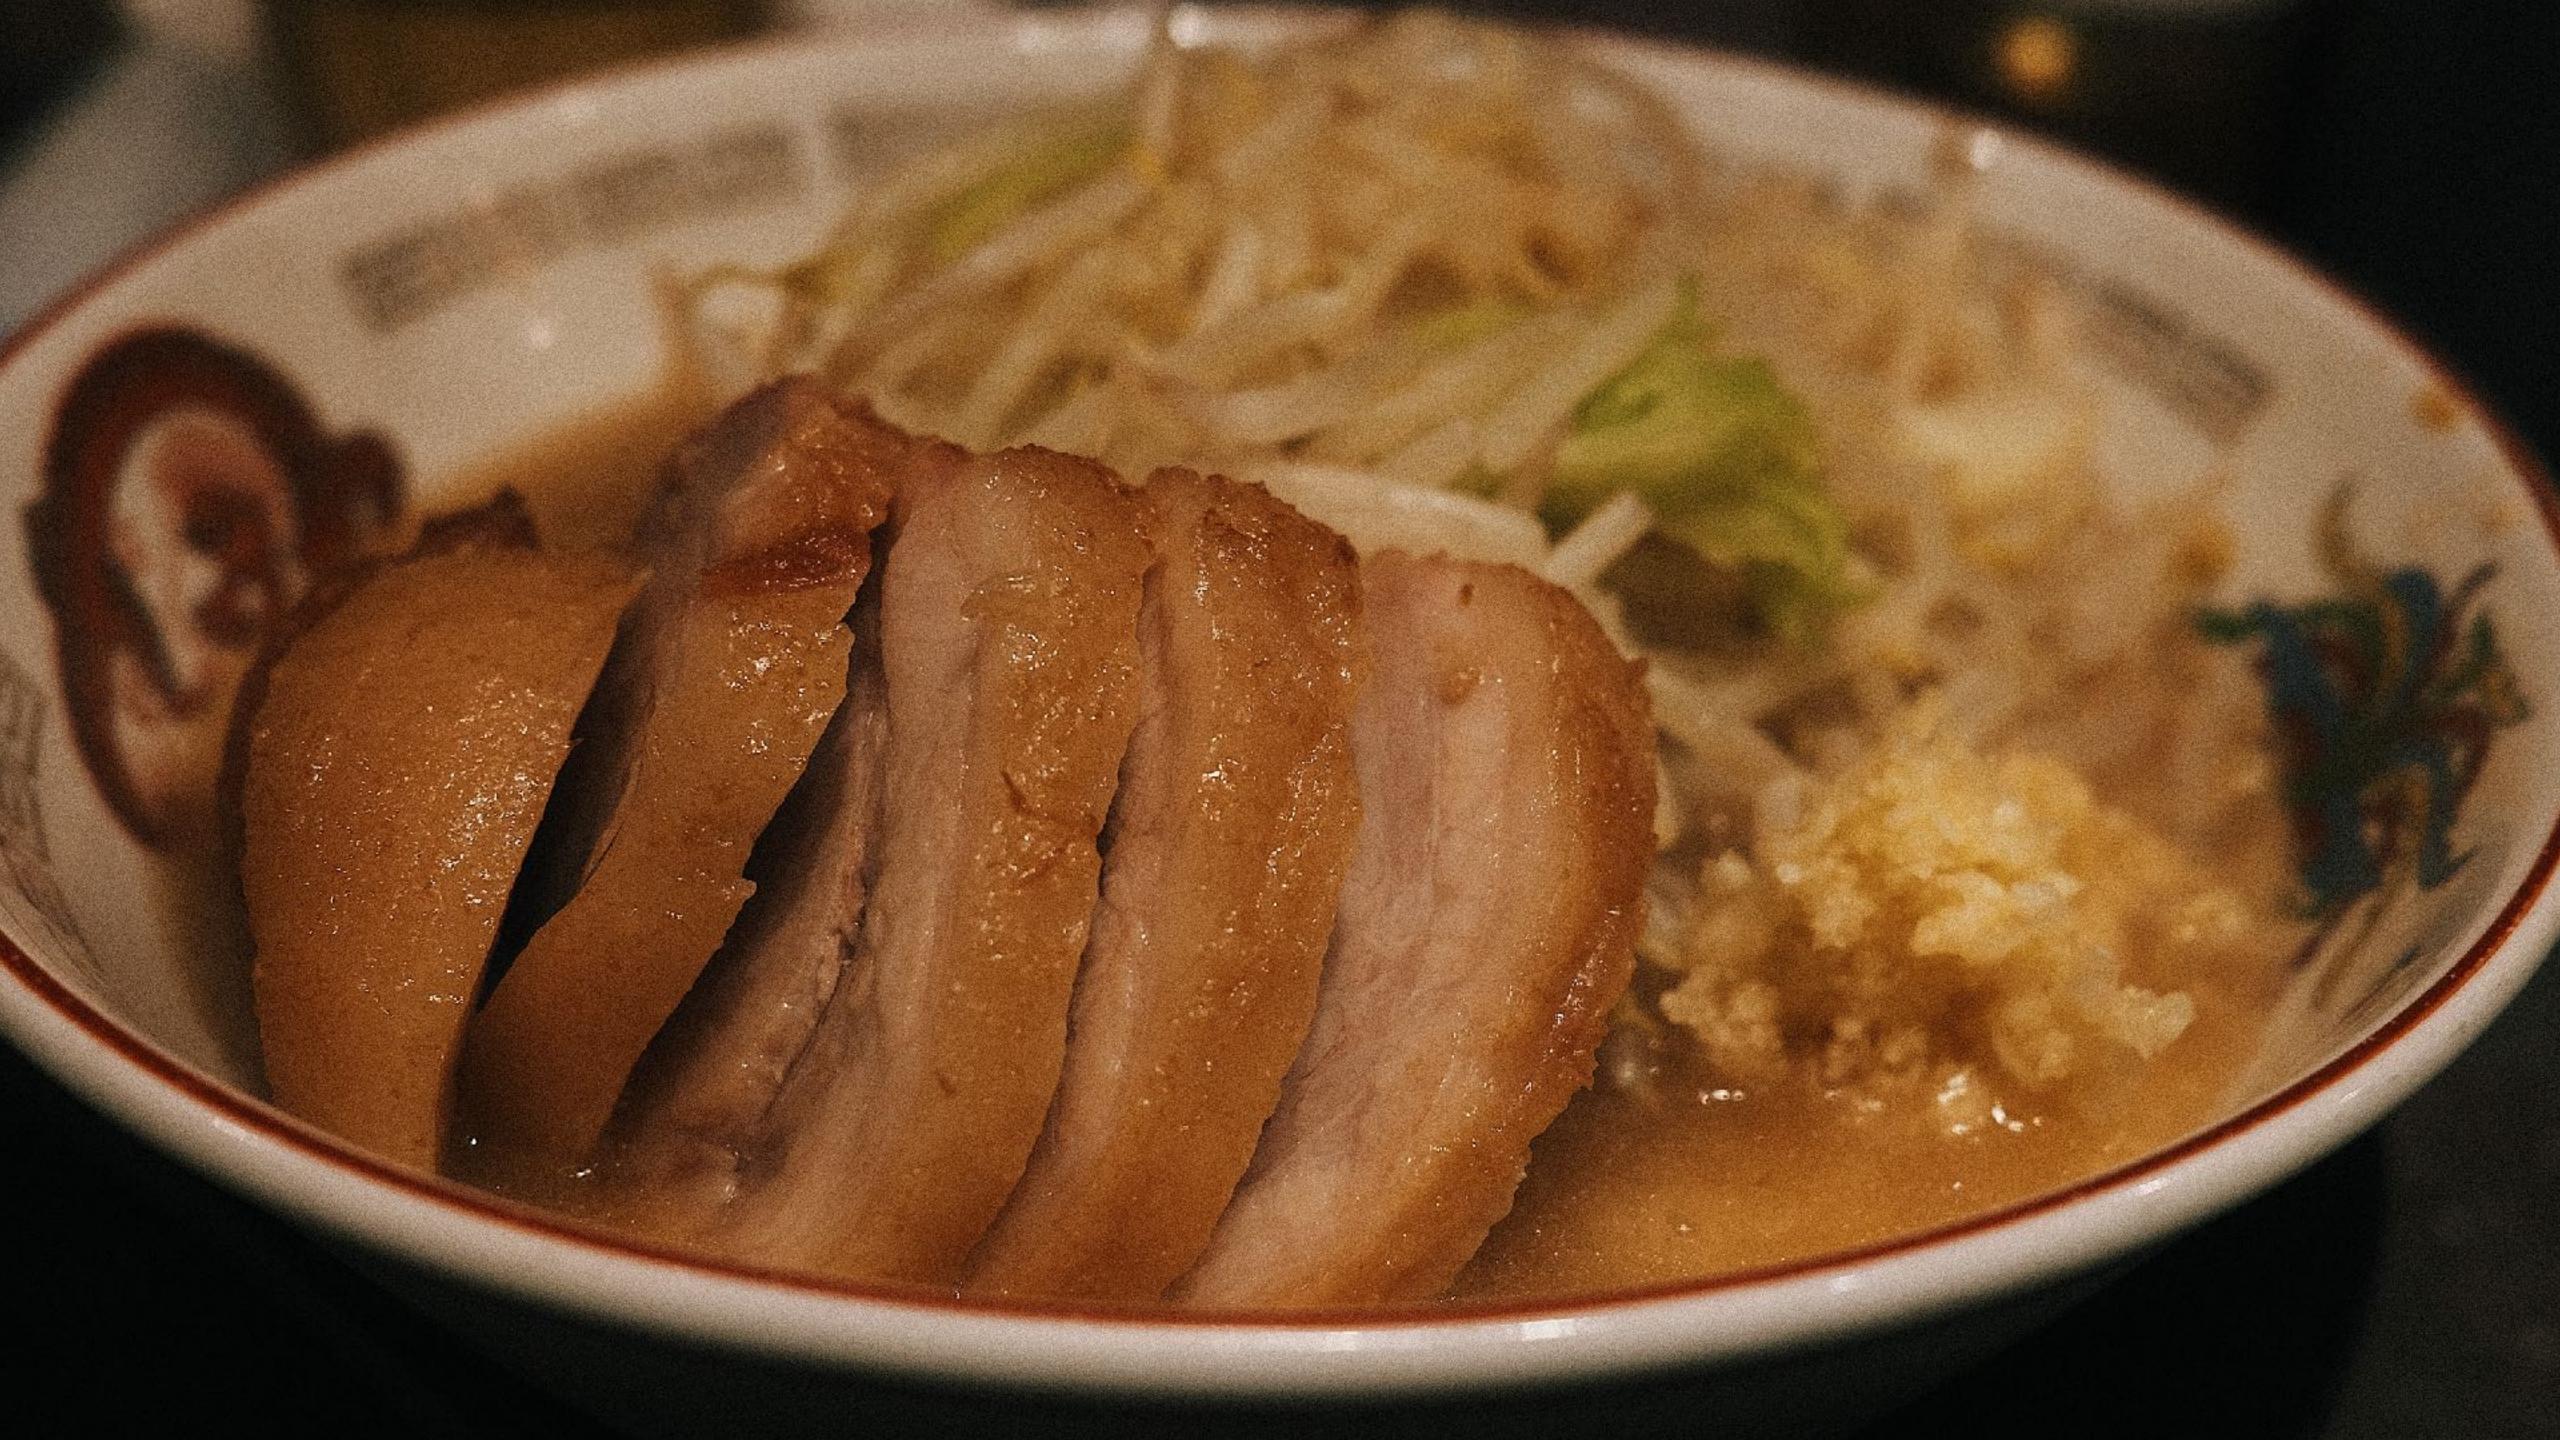

## 14.02.22

all of these photos are from the last week, weekend. there is tokyo as seen from under umbrellas..... sushi, sun, shadows, colors, e-cigarettes, smoking room and lipsticks.

there is also a search for the perfect bowl of ramen in a [very] cold winter night. and a sequence so close to my neighbor's bowl-that you can almost hear the slurping.