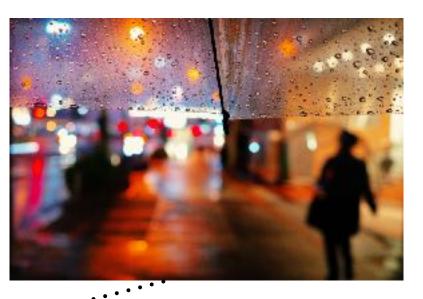

## 14.02.22

all of these photos are from the last week, weekend. there is tokyo as seen from under umbrellas..... sushi, sun, shadows, colors, e-cigarettes, smoking room and lipsticks.

there is also a search for the perfect bowl of ramen in a [very] cold winter night. and a sequence so close to my neighbor's bowl-that you can almost hear the slurping.

there's also a lot of waiting.

a woman in the platform waiting for her train home. people waiting for texts, for the rain to stop, and for time to pass... and one of my very favorites came through: the waiting.