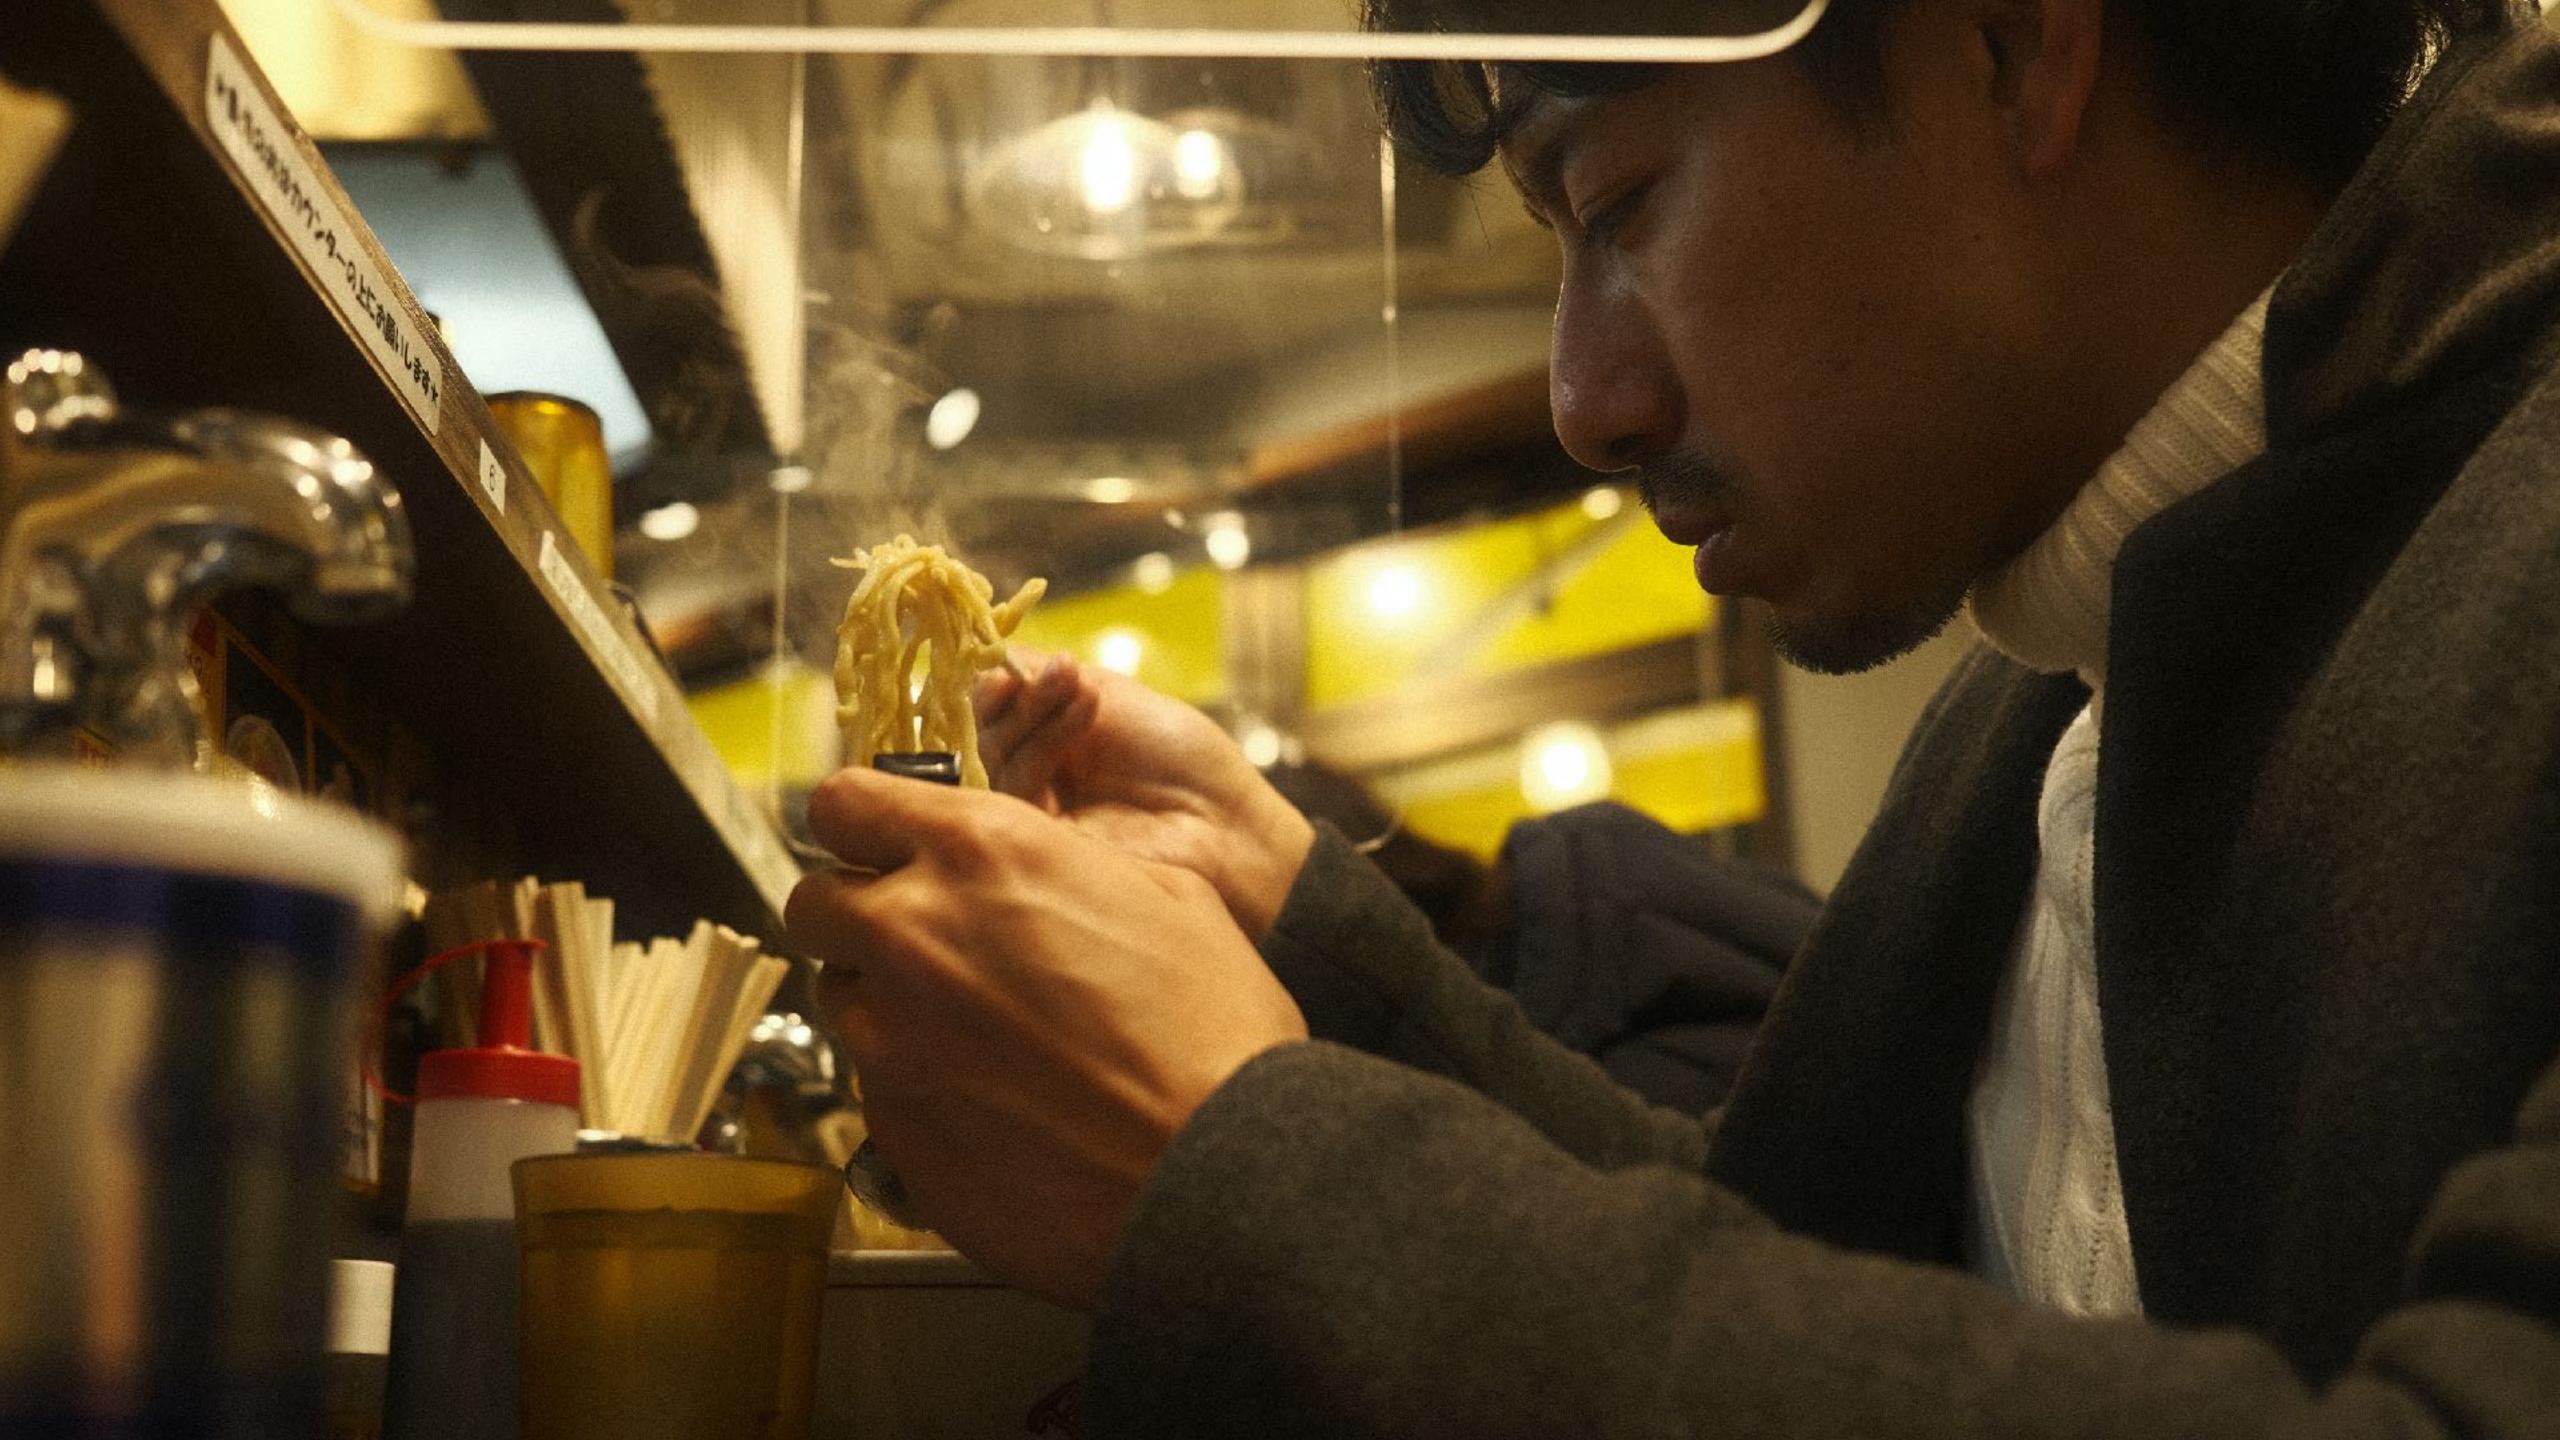

## 14.02.22

all of these photos are from the last week, weekend. there is tokyo as seen from under umbrellas..... sushi, sun, shadows, colors, e-cigarettes, smoking room and lipsticks.

there is also a search for the perfect bowl of ramen in a [very] cold winter night. and a sequence so close to my neighbor's bowl-that you can almost hear the slurping.