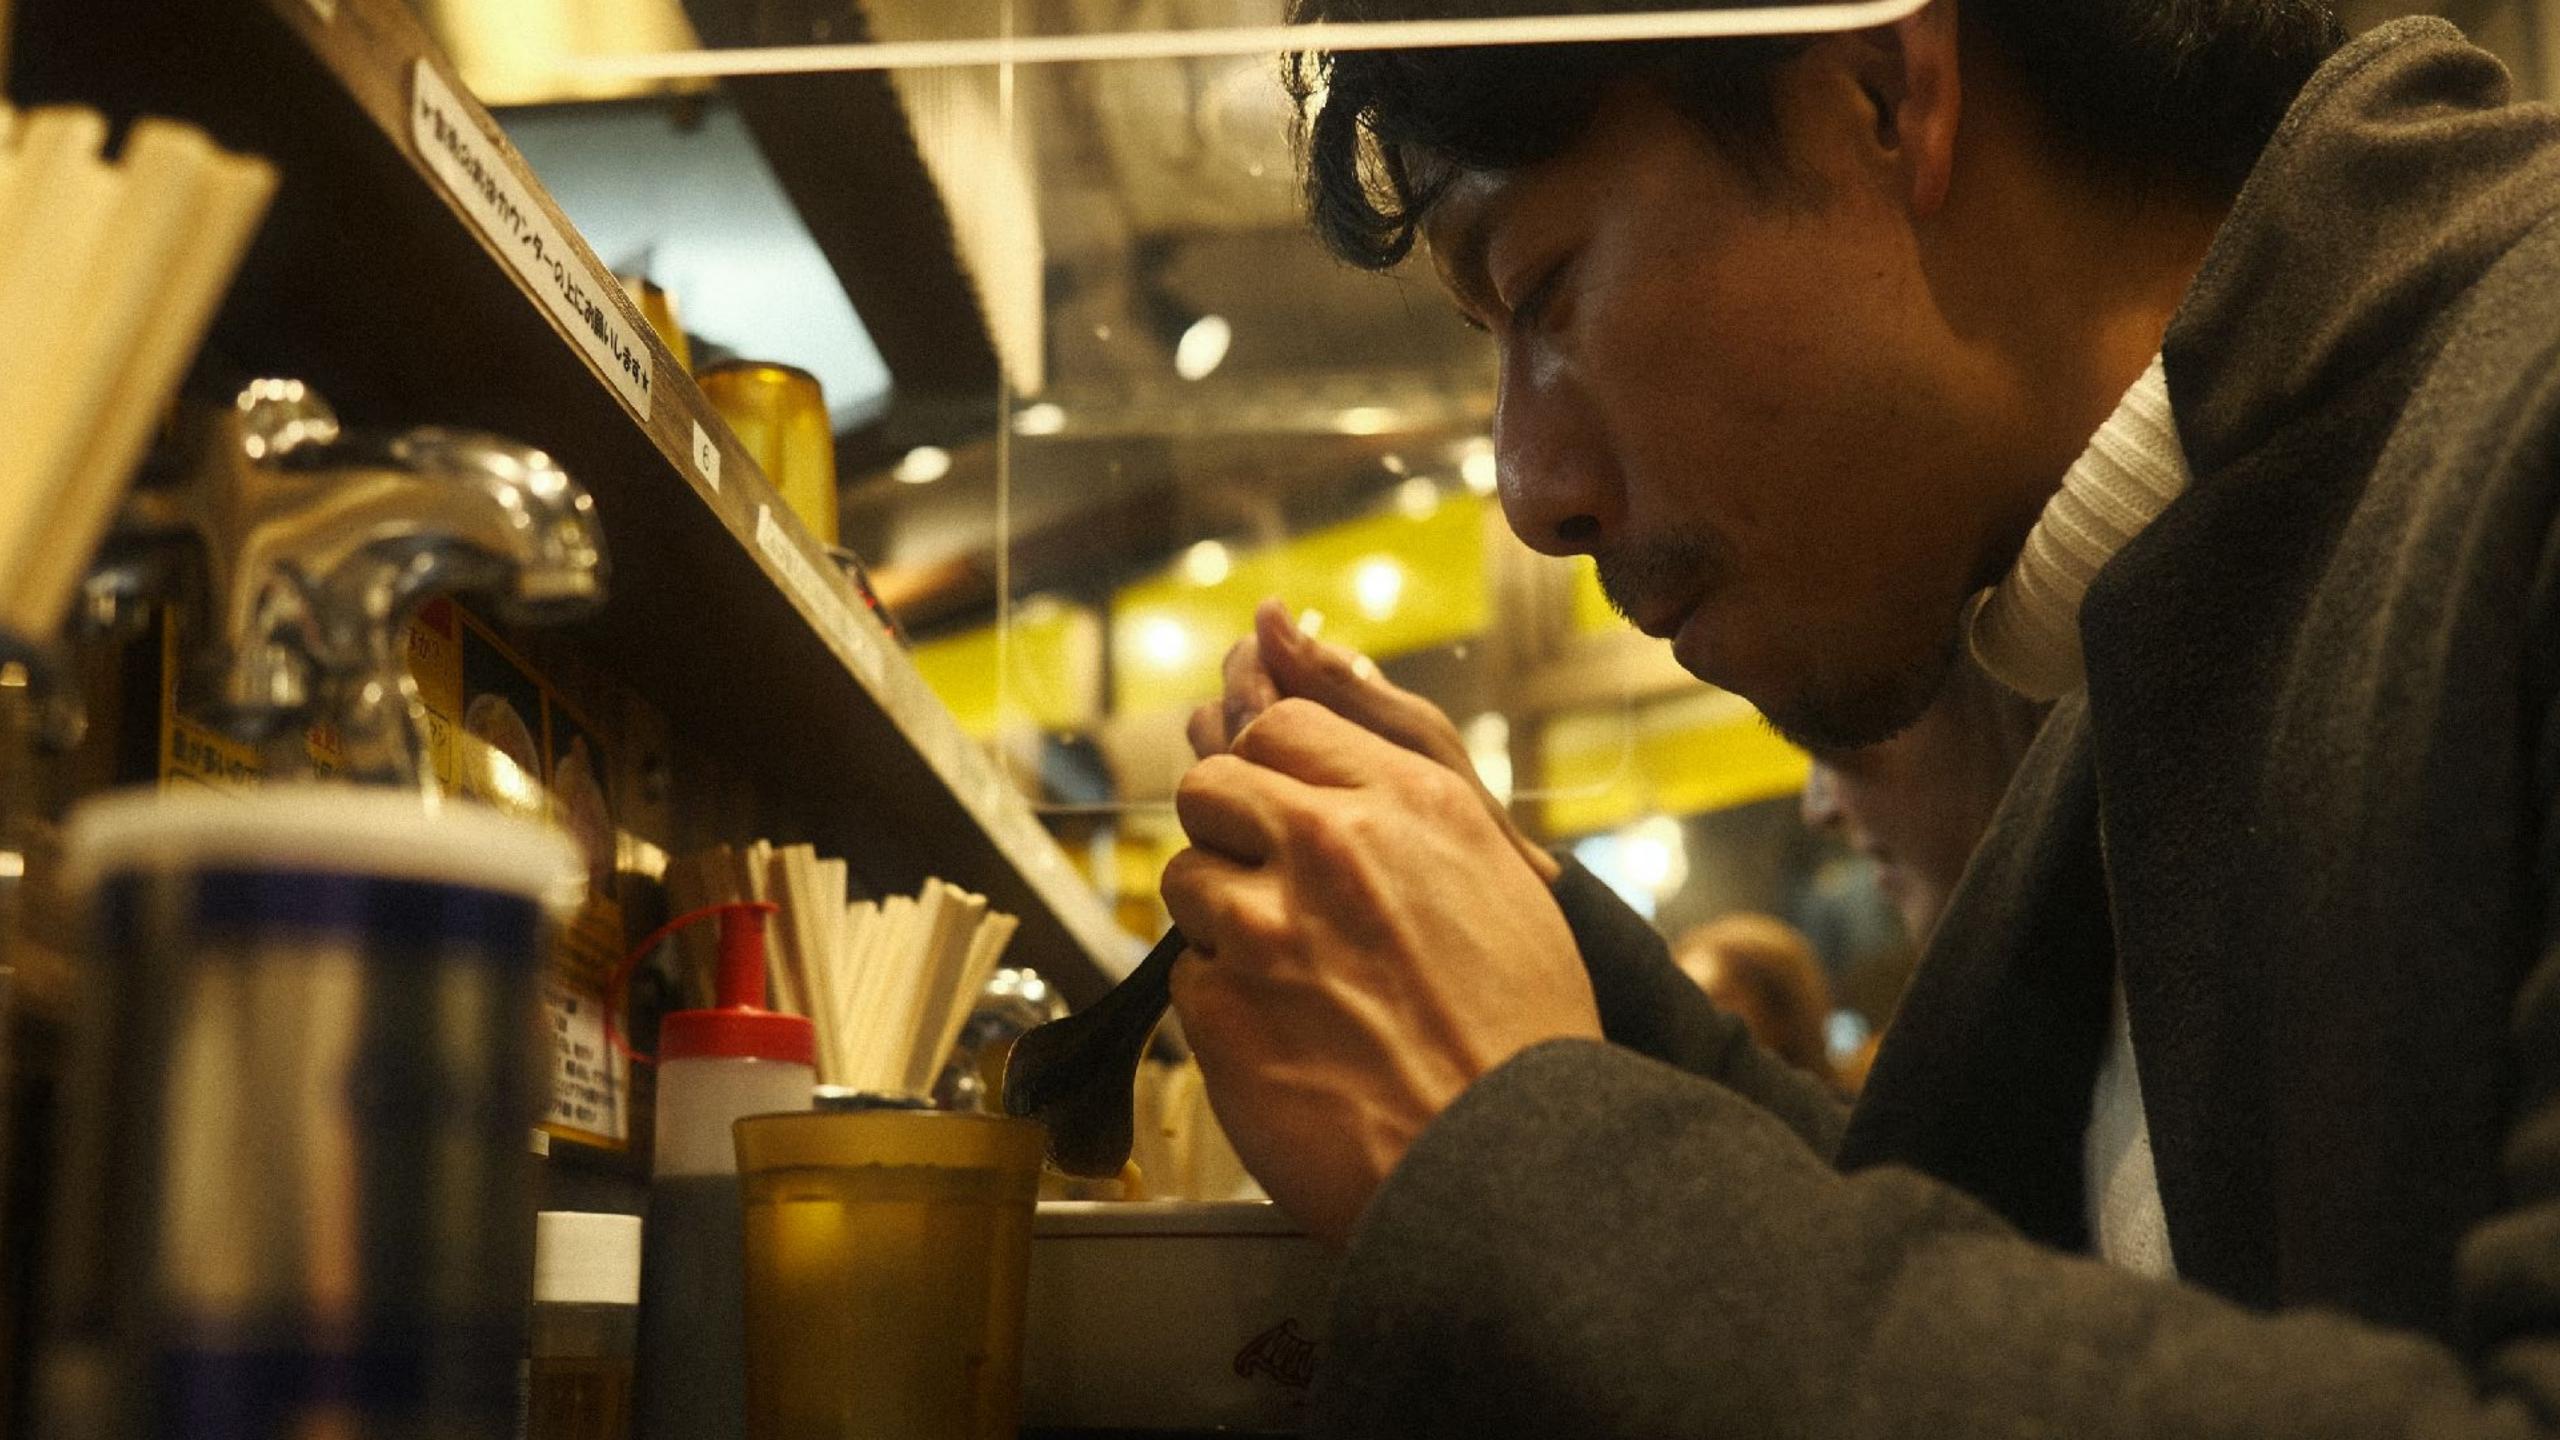

## 14.02.22

all of these photos are from the last week, weekend. there is tokyo as seen from under umbrellas..... sushi, sun, shadows, colors, e-cigarettes, smoking room and lipsticks.

there is also a search for the perfect bowl of ramen in a [very] cold winter night. and a sequence so close to my neighbor's bowl-that you can almost hear the slurping.