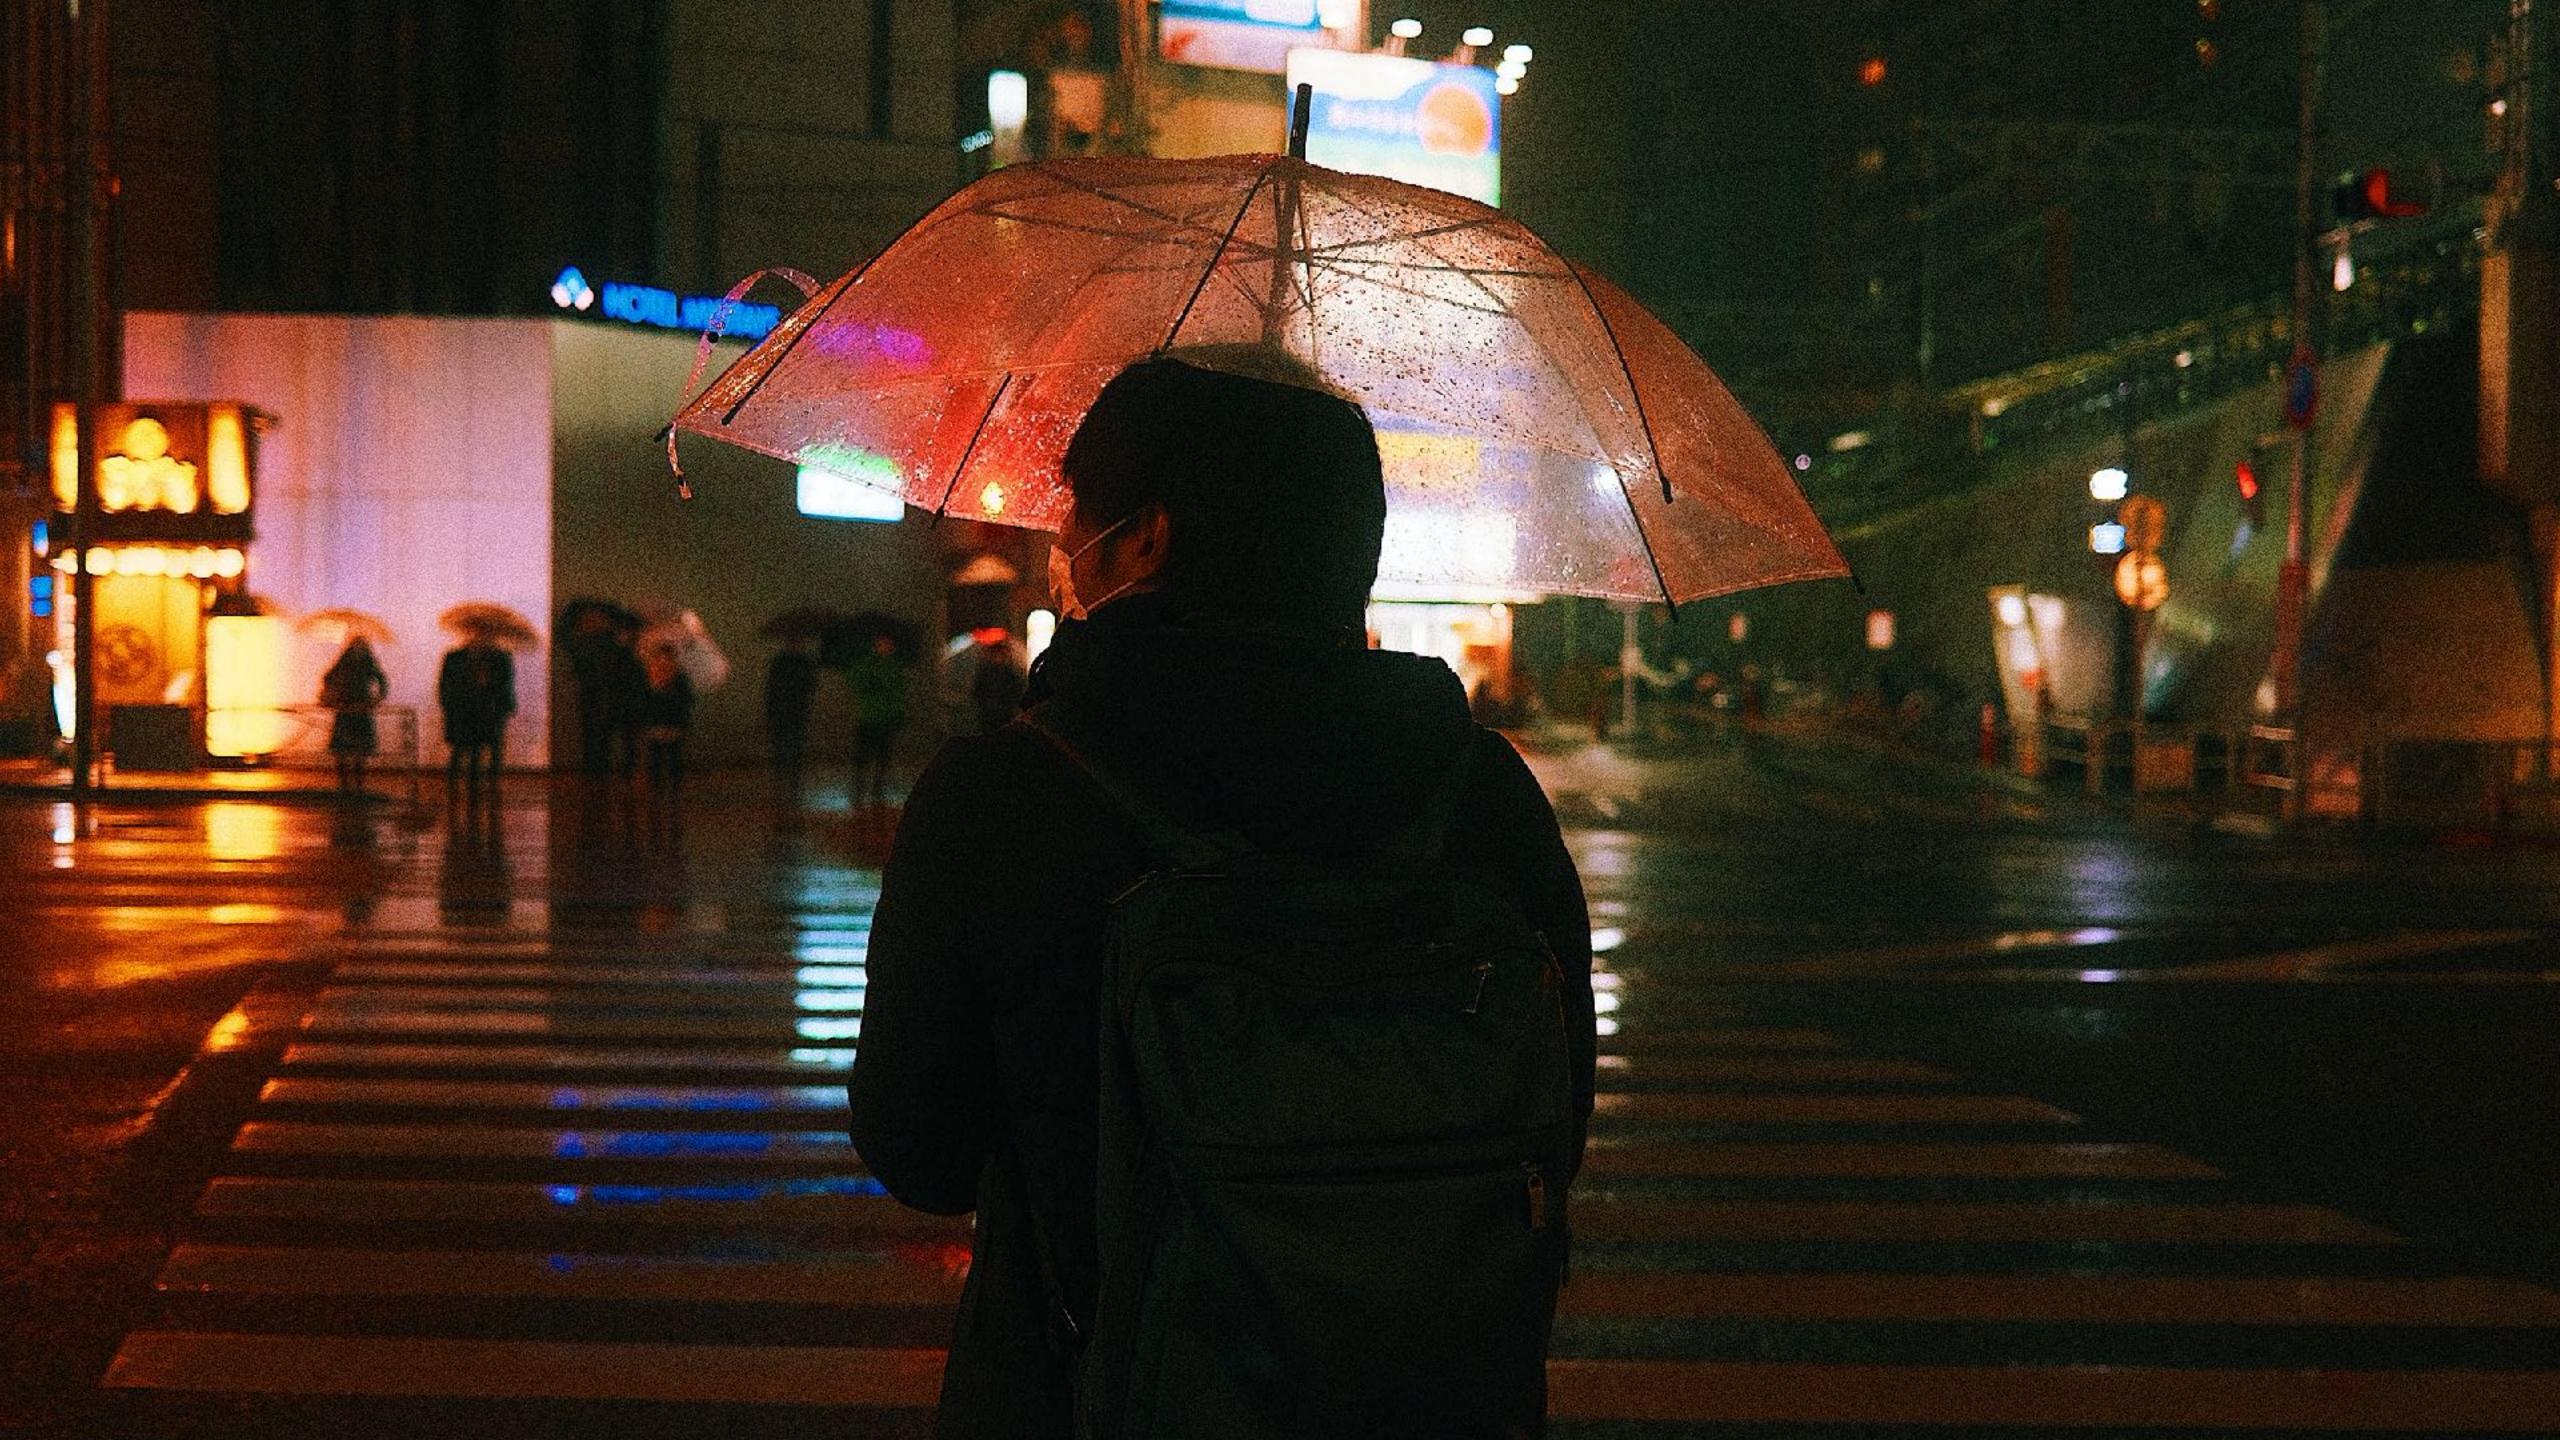

## 14.02.22

all of these photos are from the last week, weekend. there is tokyo as seen from under umbrellas..... sushi, sun, shadows, colors, e-cigarettes, smoking room and lipsticks.

there is also a search for the perfect bowl of ramen in a [very] cold winter night. and a sequence so close to my neighbor's bowl-that you can almost hear the slurping.

there's also a lot of waiting.

a woman in the platform waiting for her train home. people waiting for texts, for the rain to stop, and for time to pass... and one of my very favorites came through: the waiting.